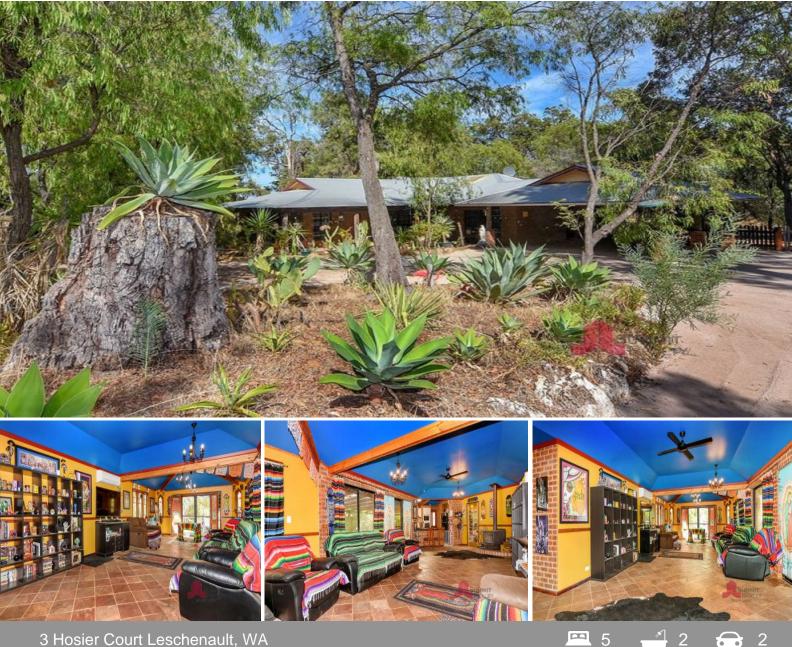

## Live the Leschenault Lifestyle

Tucked away at the end of a small cul-de-sac, only the sounds of nature pervade the silence and privacy of this block, with no neighbors at the rear.

The current owners love their funky Mexican themed home, buts there's plenty of scope to add your own touches to this unique home.

Come through the front door and you will find:

- Spacious entry with room to display artwork or that special piece of furniture

- Separate from the rest of the house a good sized room that would make a perfect home office, second living area, studio or music room.

- Head through another door and you will enter a magnificent open planned living area with light coloured slate floors, lots of timber windows and French doors leading to the deck. With recessed ceilings, reverse cycle air con and tile fire, this relaxed living space is

**3 Hosier Court, Leschenault** 

Leschenault, WA