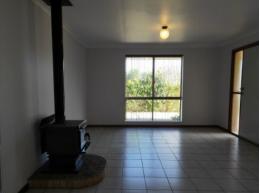

## **NEAT & TIDY**

Property features: Master bedroom with built in robes, 1 newly renovated bathroom with modern tiling, open plan living and dining featuring reverse cycle air-con & wood fire, kitchen with electric oven and overhead cupboards for storage, electric hot water system, spacious laundry, outdoor patio area for entertaining, large shed at rear of property (small portion of the shed is not for tenant use), single carport for parking, large rear yard, approx 350m to local Binningup Beach.