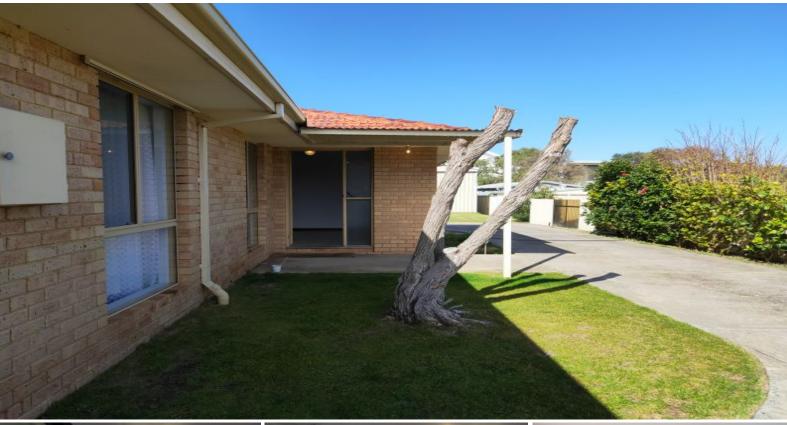

12B Coronation Drive Binningup, WA

## **NEAT & TIDY**

Property features: Master bedroom with built in robes, 1 newly renovated bathroom with modern tiling, open plan living and dining featuring reverse cycle air-con & wood fire, kitchen with electric oven and overhead cupboards for storage, electric hot water system, spacious laundry, outdoor patio area for entertaining, large shed at rear of property (small portion of the shed is not for tenant use), single carport for parking, large rear yard, approx 350m to local Binningup Beach.