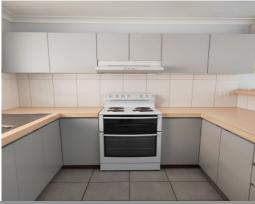

## **NEAT & TIDY**

Property features: Master bedroom with built in robes, 1 newly renovated bathroom with modern tiling, open plan living and dining featuring reverse cycle air-con & wood fire, kitchen with electric oven and overhead cupboards for storage, electric hot water system, spacious laundry, outdoor patio area for entertaining, large shed at rear of property (small portion of the shed is not for tenant use), single carport for parking, large rear yard, approx 350m to local Binningup Beach.