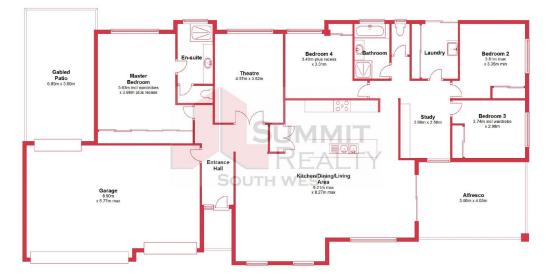

#### Ground Floor

or of this plan, measurements, angles and positioning of doordwindows may not be accurate. Interested parties are strongly advised to undertake their own checks when establishing the suitability for fumitive etc. Not To Scale. Plan produced using Planip. 2 Clarence Crescent, Millbridge