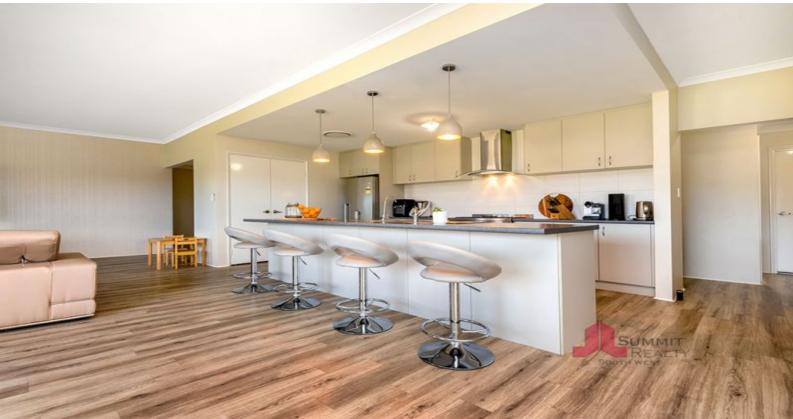

Functional kitchen with plenty of bench and cupboard space, double sinks, large pantry, 900ml oven, dishwasher and four seater breakfast bar

Double door theatre or games room which is carpeted and has white plantation shutters