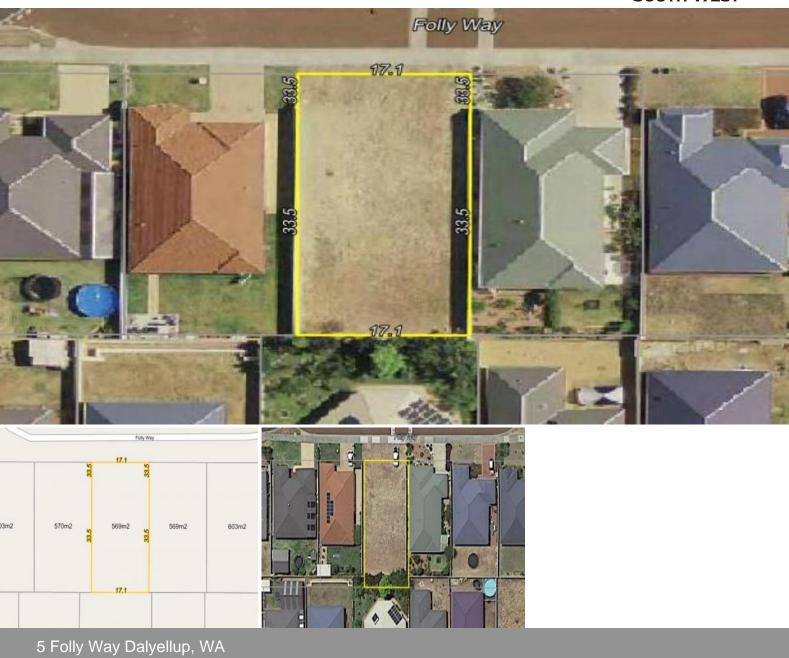

## YOU WON'T WANT TO MISS OUT!

Set upon a spacious 569m2 block, land like this coming to the market is rare and must be acted on! In the heart of Dalyellup in a very sought after area make your dreams come to life and build your forever home all whilst being a short distance from the Dalyellup beach, the local shopping Centre and great schools. For more information call exclusive selling agent Tim Cooper today!

Land rates: \$1661.49 approx. P/YR Land size: 569m2 Sewerage available but not connected

For more details please visit : https://www.summitbunbury.com.au/5748776

Council Rates: \$1,661.49/year (approx)

**Tim Cooper** 0437 068 028