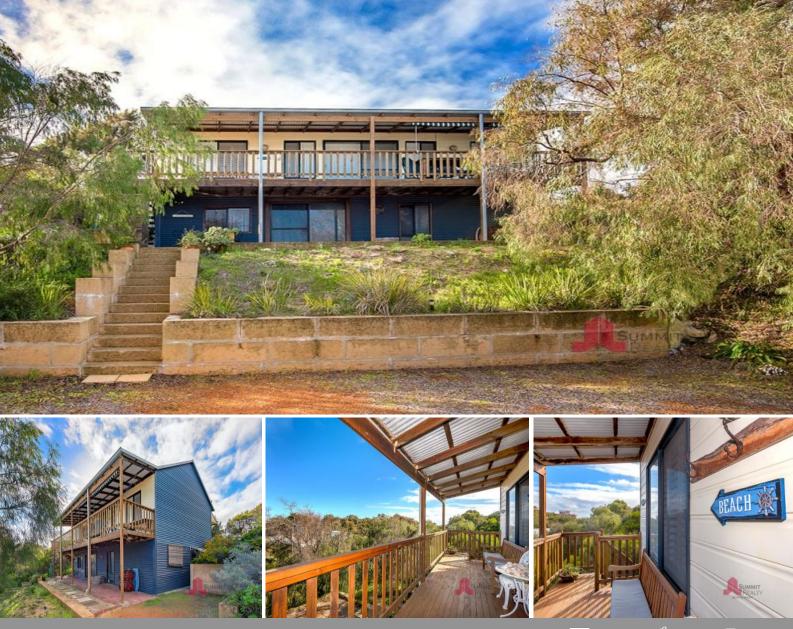

## Catch of the Day!

This beachside retreat epitomizes relaxed seaside living in this beautiful coastal town. Situated at the northern end of town, it's only a short walk to the beach and the elevated position of the home secures a view of ocean from the front deck.

Pop up the stairs and you will find a wide decked verandah, perfect for afternoon drinks or a good vantage point to check out the ocean.

There is plenty of room in the living area for both dining and lounge areas, and a RC air con is handy in both summer and winter.