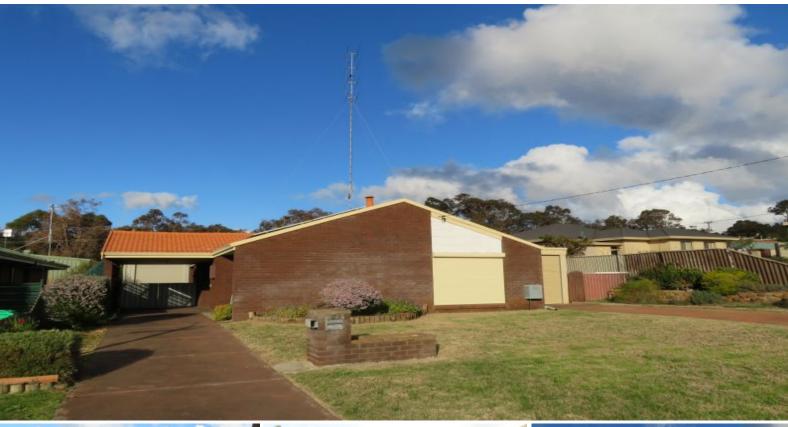

## **GREAT LOCATION!**

This 3 bedroom, 2 bathroom has an open kitchen/family dining area, spacious lounge room with a wood fire for those cold winter nights. Walk out into the large open alfresco and lawn area perfect for entertaining. Powered workshop, side access through the garage door where you can park your car at the back or under the carport at the front. Approx 900m to the Bunbury Forum Shopping Centre.