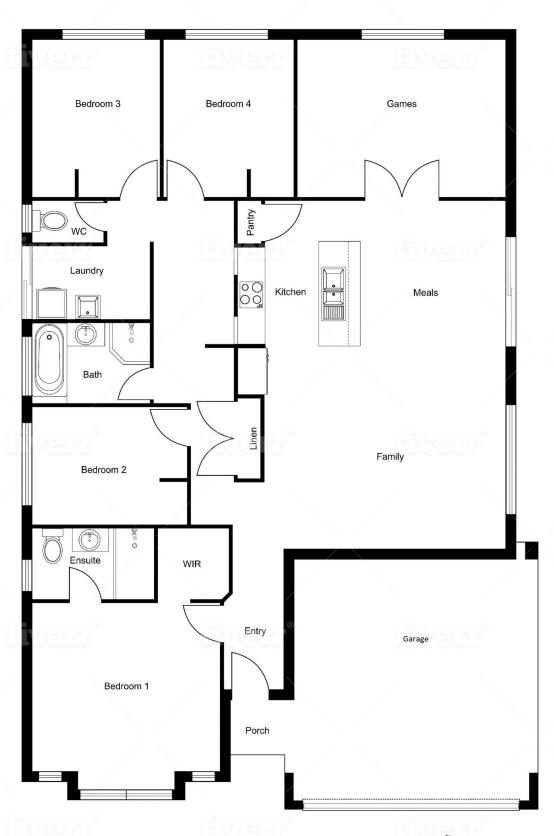

## THIS HAS "HOME" WRITTEN ALL OVER IT

Be prepared to fall in love with this family delight - welcome to 15 Bombay Terrace. Well-presented front lawns & gardens sets the tone for this immaculate four bedroom family home with an affordable price tag. This warm and inviting home puts entertaining at the forefront with an emphasis on flexible indoor and outdoor living, perfect for those summer nights ahead. For more information or to arrange a private viewing, call exclusive selling agent Tim Cooper today!

## PROPERTY FEATURES INCLUDE:

Well presented & low maintenance front lawns and gardens

Double automatic garage

Boardwalk style entrance leading to the front door

Open plan living and dining area with feature wall, split system air conditioning

Kitchen is very functional & spacious with double sinks, plenty of bench and cupboard spac

For more details please visit :

https://www.summitbunbury.com.au/5752960

**Price:** \$330000

Council Rates: \$2,175.42/year (approx)
Water Rates: \$684.24/year (approx)