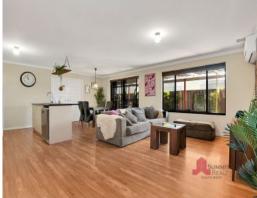

## PROPERTY FEATURES INCLUDE:

Well presented & low maintenance front lawns and gardens

Double automatic garage

Boardwalk style entrance leading to the front door

Open plan living and dining area with feature wall, split system air conditioning

Kitchen is very functional & spacious with double sinks, plenty of bench and cupboard spac

For more details please visit :

https://www.summitbunbury.com.au/5752960

**Price:** \$330000

Council Rates: \$2,175.42/year (approx)
Water Rates: \$684.24/year (approx)