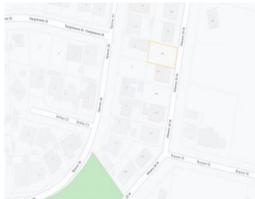

299 Steere Street North Collie, WA

BLOCK SIZE: 738m2

For more details please visit : https://www.summitbunbury.com.au/5768173

**Price:** \$70,000

Water Rates: \$663.53/year (approx)

**Cam Marra** 0448 979 775