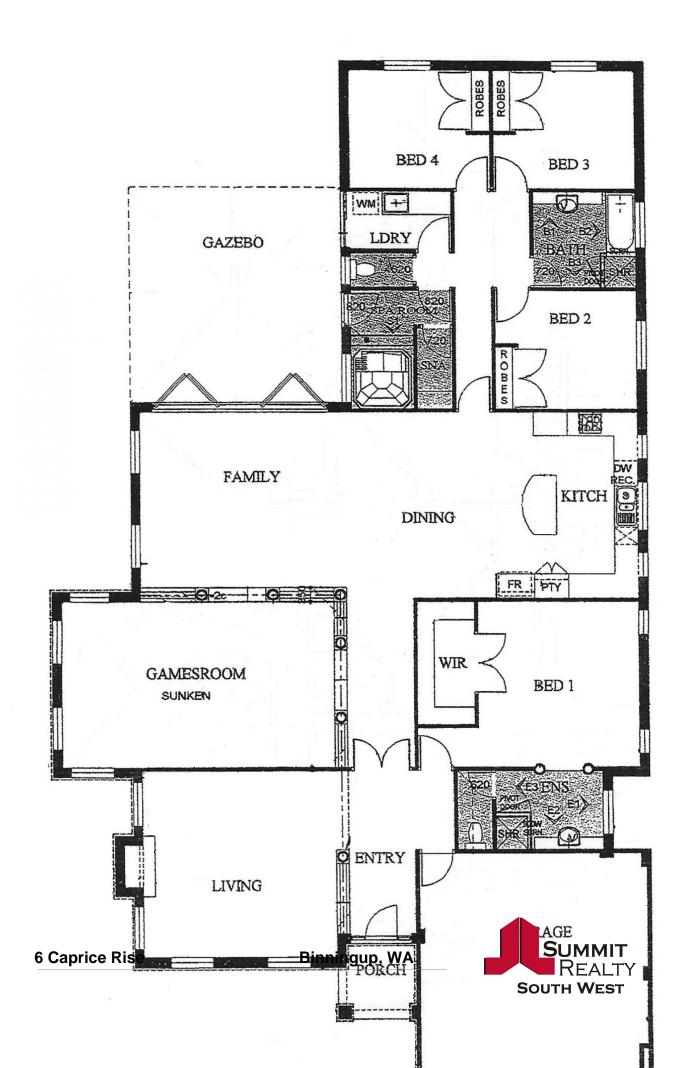

n.

Step through the impressive entrance and you will find a lovely lounge room at the front of the home, complete with new carpet, white timber Venetians and a recess for a fireplace. Separated from the rest of the house with French doors, this is the perfect retreat for some quiet time.

A new kitchen will satisfy the cook in the family. Finished with grey cupboards and white benchtops, there is heaps of storage space with drawers, appliance cupboard, double door pantry & overhead cupboards. There is a fridge recess, stainless steel dishwasher and elect

For more details please visit : https://www.summitbunbury.com.au/5768606

| Price: |  |
|--------|--|
|--------|--|

\$429,000

Council Rates: \$1,948.72 p/q Water Rates:

\$1,494.18/year (approx)

5

2



**Ruth Nandapi** 0419 955 965