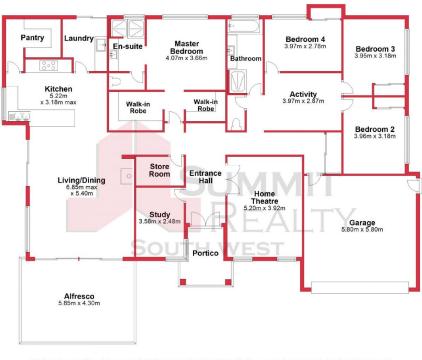

Ground Floor

This plan has been prepared for marketing purposes only. Whilst every care is taken in the production of this plan, measurements, angles and positioning of doors/windows may not be accurate. Interested parties are strongly advised to undertake their own checks when establishing the suitability for furniture etc. Not To Scale.

> Plan produced using PlanUp. 26 Orion Lane, Australind

Australind, WA