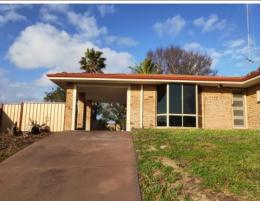

2 Vista Place Binningup, WA

3

## **FULLY REFURBISHED**

Property features; 3 bedrooms, 1 bathroom with separate bath and shower, modern kitchen with stainless steel cooktop and oven, front located lounge room with split system air-con, dining room off kitchen with storage, patio to rear for entertaining, large shed, spacious yard for children and pets, approx 1.1km to Binningup Beach.