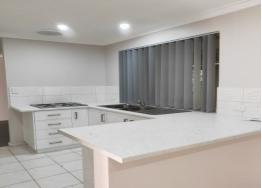

## **FULLY REFURBISHED**

Property features; 3 bedrooms, 1 bathroom with separate bath and shower, modern kitchen with stainless steel cooktop and oven, front located lounge room with split system air-con, dining room off kitchen with storage, patio to rear for entertaining, large shed, spacious yard for children and pets, approx 1.1km to Binningup Beach.