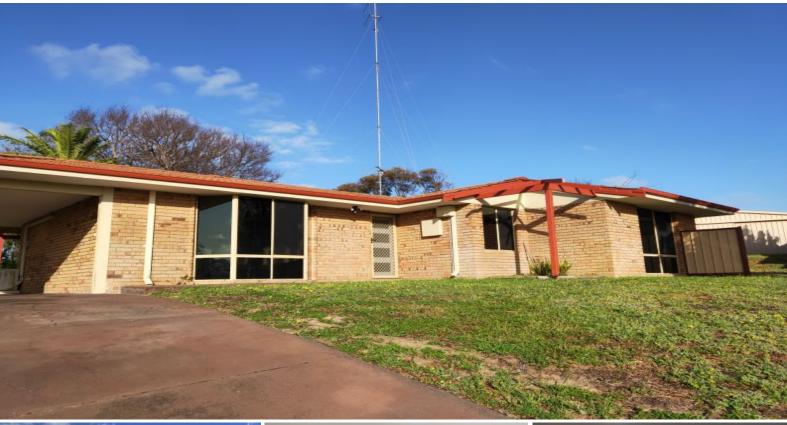

2 Vista Place Binningup, WA

3

## **FULLY REFURBISHED**

Property features; 3 bedrooms, 1 bathroom with separate bath and shower, modern kitchen with stainless steel cooktop and oven, front located lounge room with split system air-con, dining room off kitchen with storage, patio to rear for entertaining, large shed, spacious yard for children and pets, approx 1.1km to Binningup Beach.