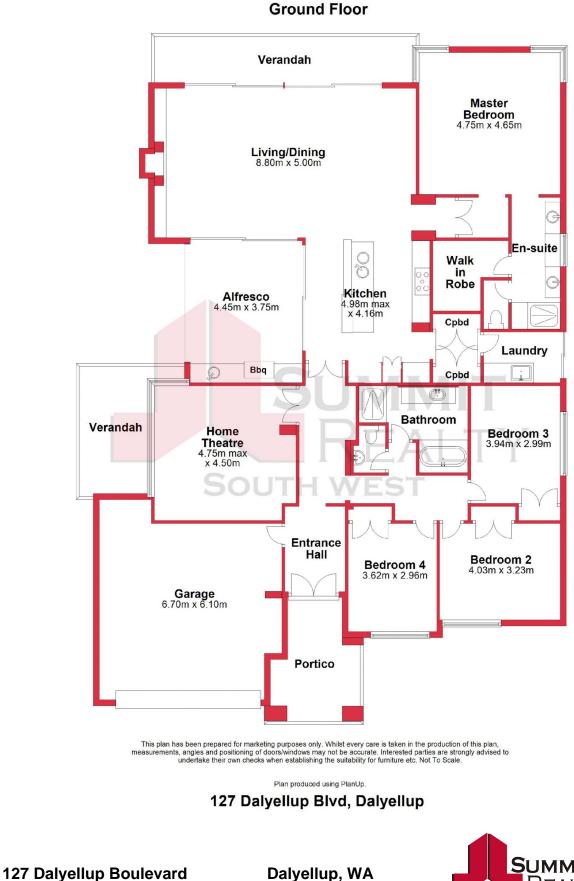

## The Perfect Balance

Welcome to The Manhattan - 2007 Country Builders' Telethon Home

Overflowing with luxurious, quality finishes this large executive home is something truly special.

This design breaks a few conventional rules- the entertaining "zone "expands with ease-