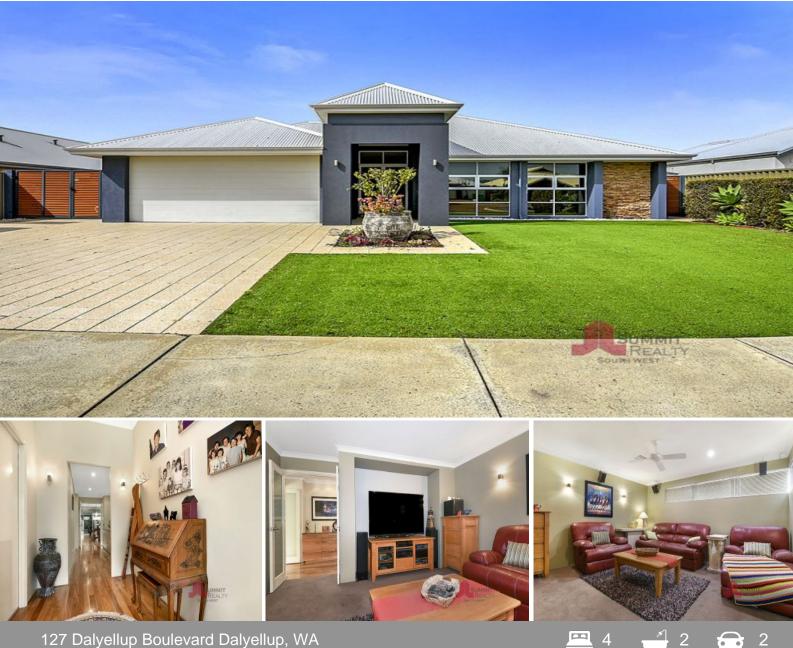

## The Perfect Balance

Welcome to The Manhattan - 2007 Country Builders' Telethon Home

Overflowing with luxurious, quality finishes this large executive home is something truly special.

This design breaks a few conventional rules- the entertaining "zone "expands with ease-

The combination of a bold Portico tinted, sleek windows and natural feature stonework make a strong streetscape statement.

Park in the wide driveway and know this home can accommodate both a party of people, their vehicles and more toys...