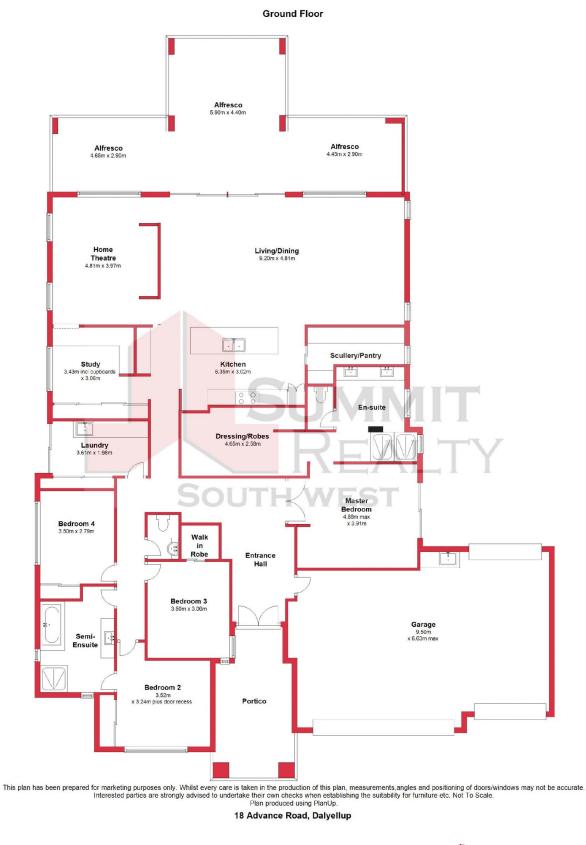

## PROPERTY FEATURES INCLUDE:

Well-presented & easy care front lawns and gardens

Grand front portico with timber decked flooring leading you towards the double door entry

Spacious foyer/entry

Open plan living, dining and kitchen with raked ceilings & plenty of room for the whole family

Gourmet kitchen with stone benches, ultra-modern appliances, full size scullery, plenty of bench & cupboard space & breakfast bar

Three spacious secondary bedrooms, two with built in robes & one with walk in robe

High quality tiled flooring throughout

For more details please visit : https://www.summitbunbury.com.au/5778389 Price:

\$657000

Tim Cooper 0437 068 028

**18 Advance Road** 

Dalyellup, WA