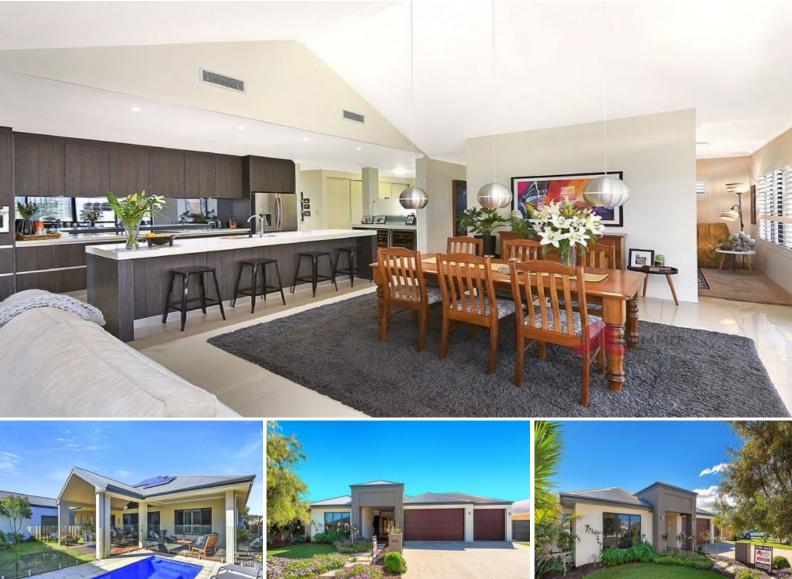

## PROPERTY FEATURES INCLUDE:

Well-presented & easy care front lawns and gardens

Grand front portico with timber decked flooring leading you towards the double door entry

Spacious foyer/entry

Open plan living, dining and kitchen with raked ceilings & plenty of room for the whole family

Gourmet kitchen with stone benches, ultra-modern appliances, full size scullery, plenty of bench & cupboard space & breakfast bar

Three spacious secondary bedrooms, two with built in robes & one with walk in robe

High quality tiled flooring throughout

For more details please visit : https://www.summitbunbury.com.au/5778389 Price:

\$657000

Tim Cooper 0437 068 028

**18 Advance Road** 

Dalyellup, WA