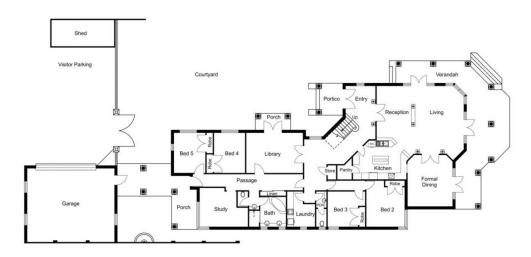

**GROUND FLOOR** 

**OUTSTANDING** 

- Newly renovated kitchen with American Oak cabinetry, servery to the formal dining, soft closing drawers, St George & Miele appliances including electric oven, gas cooktop, dishwa

For more details please visit : https://www.summitbunbury.com.au/5778609 **Tim Cooper** 0437 068 028

Ground Floor

First Floor