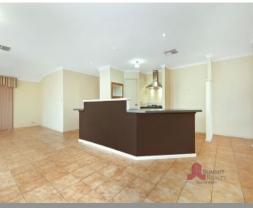

- 4 bedrooms
- 2 bathrooms
- Spacious master bedroom with walk-in robe and ensuite
- Good sized minor bedrooms with built in robes
- Front lounge area
- Good size kitchen with breakfast bar plus plenty of bench space, stainless steel applian