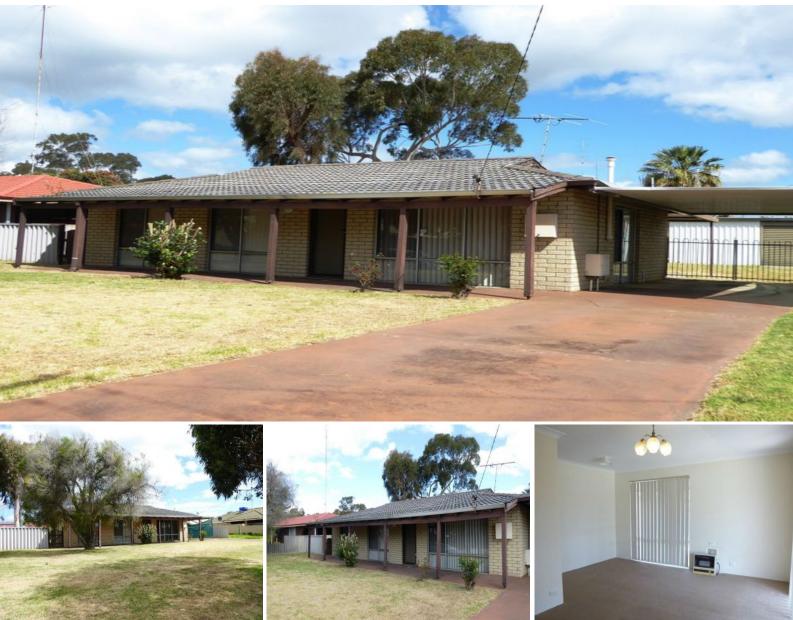

## 9 Drysdale Place East Bunbury, WA

## APPLICATION PENDING

Superbly located in East Bunbury, close to the Bunbury Forum Shopping Center and just around the corner from Cloverley Park.

Open plan living area with gas bayonet. Neat kitchen with gas stove. Three good sized bedrooms, each with carpet and vertical blinds, plus robe to master bedroom.

Fully enclosed back yard with an extra large workshop and a garden shed. Under cover entertaining area for those summer BBQ with mates. Easy maintenance gardens. Single carport plus side access through gate to workshop.