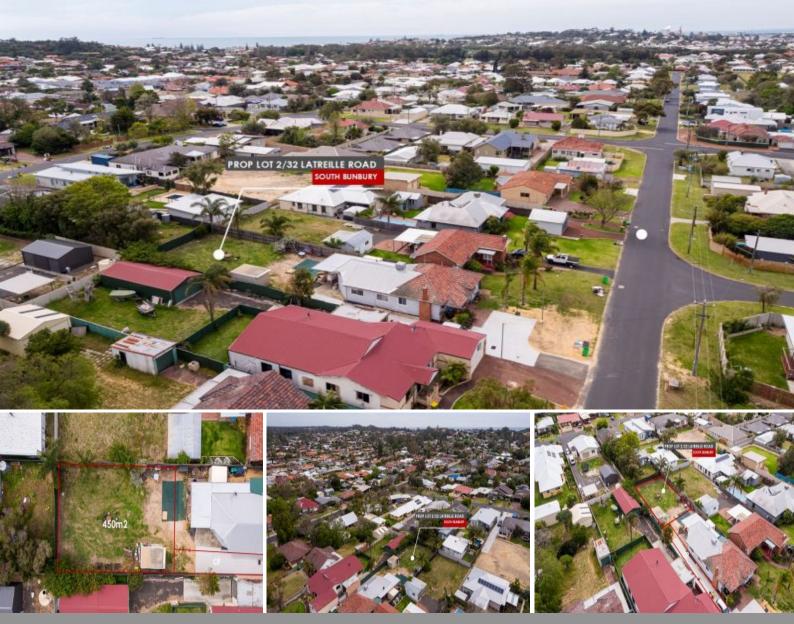

## 2/32 Latreille Road South Bunbury, WA

## BUILD YOUR DREAM HOME IN THE SOUGHT AFTER STREETS OF SOUTH BUNBURY

New to the market is this rear proposed block of land located in one of South Bunbury's most sought after streets! This vacant block offers a wonderful opportunity to build your new home in a premium location less than a 5 minute drive to the beach the ideal blank canvas you have been waiting for!

For more information call exclusive selling agent Tim Cooper today!

Proposed land size: 450m2 Current rates for the whole block - \$2002.55 approx. P/YR

LOCATION FEATURES NEARBY: Big Swamp Reserve - 1.6km Back Beach - 1.7km