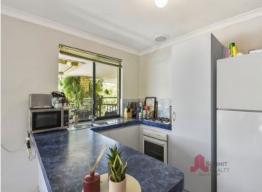

The home features an open plan kitchen, meals and family room, with new flooring in the kitchen, meals, family and lounge areas.

The master bedroom is spacious and features a walk-in robe and ensuite. A large patio overlooks the terraced backyard with views to native bushland.