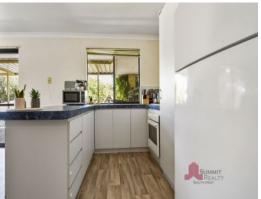

The home features an open plan kitchen, meals and family room, with new flooring in the kitchen, meals, family and lounge areas.

The master bedroom is spacious and features a walk-in robe and ensuite. A large patio overlooks the terraced backyard with views to native bushland.