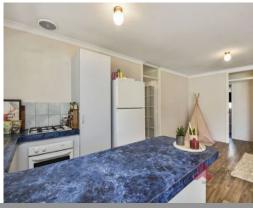

The home features an open plan kitchen, meals and family room, with new flooring in the kitchen, meals, family and lounge areas.

The master bedroom is spacious and features a walk-in robe and ensuite. A large patio overlooks the terraced backyard with views to native bushland.