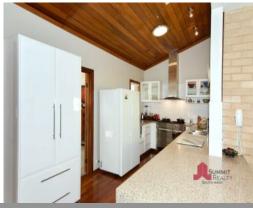

## ULTIMATE ENTERTAINER IS SUPERB LOCATION OF SOUTH BUNBURY

This home also features:

- Master Bedroom with a spacious walk in wardrobe, ensuite, ceiling fan and beautiful plantation doors leading onto your own balcony
- Minor bedrooms both with built in wardrobes and ceiling fans
- Separate study or potential 4th bedroom
- Updated bathroom with modern floor to ceiling tiles
- Modern stylish Kitchen with stone bench tops, quality stainless steel appliances including dishwasher, plenty of drawers and bench space with built in pantry and stunning Cedar ceiling feature.
- Multiple living areas including 2 upstairs and a large living/ Activity area down stairs.
- Ducted evaporative air conditioning