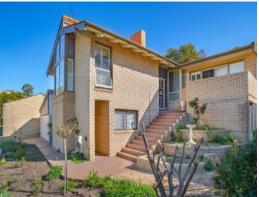

## ULTIMATE ENTERTAINER IS SUPERB LOCATION OF SOUTH BUNBURY

This home also features:

- Master Bedroom with a spacious walk in wardrobe, ensuite, ceiling fan and beautiful plantation doors leading onto your own balcony
- Minor bedrooms both with built in wardrobes and ceiling fans
- Separate study or potential 4th bedroom
- Updated bathroom with modern floor to ceiling tiles
- Modern stylish Kitchen with stone bench tops, quality stainless steel appliances including dishwasher, plenty of drawers and bench space with built in pantry and stunning Cedar ceiling feature.
- Multiple living areas including 2 upstairs and a large living/ Activity area down stairs.
- Ducted evaporative air conditioning