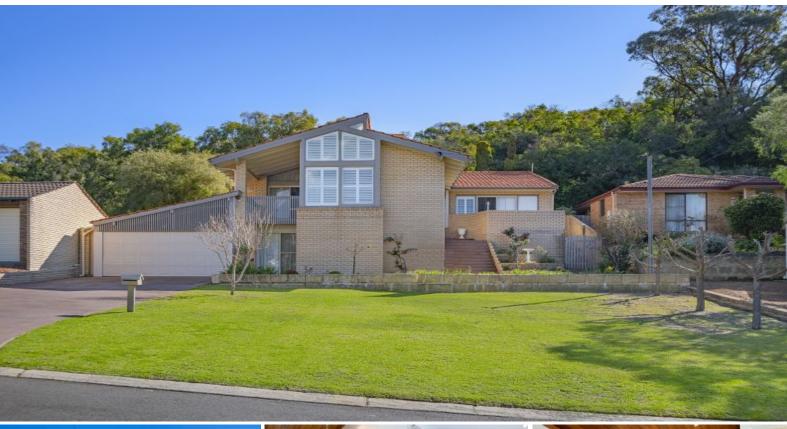

8 Morgan Place South Bunbury, WA

Price: \$570000

Council Rates: \$2,337.75/year (approx)
Water Rates: \$1,179.79/year (approx)

## ULTIMATE ENTERTAINER IS SUPERB LOCATION OF SOUTH BUNBURY

This home also features:

- Master Bedroom with a spacious walk in wardrobe, ensuite, ceiling fan and beautiful plantation doors leading onto your own balcony
- Minor bedrooms both with built in wardrobes and ceiling fans
- Separate study or potential 4th bedroom
- Updated bathroom with modern floor to ceiling tiles
- Modern stylish Kitchen with stone bench tops, quality stainless steel appliances including dishwasher, plenty of drawers and bench space with built in pantry and stunning Cedar ceiling feature.
- Multiple living areas including 2 upstairs and a large living/ Activity area down stairs.
- Ducted evaporative air conditioning