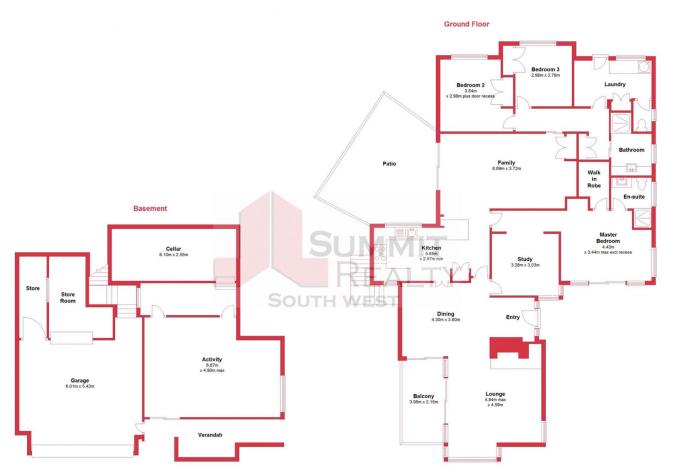

## ULTIMATE ENTERTAINER IS SUPERB LOCATION OF SOUTH BUNBURY

This home also features:

- Master Bedroom with a spacious walk in wardrobe, ensuite, ceiling fan and beautiful plantation doors leading onto your own balcony
- Minor bedrooms both with built in wardrobes and ceiling fans
- Separate study or potential 4th bedroom
- Updated bathroom with modern floor to ceiling tiles
- Modern stylish Kitchen with stone bench tops, quality stainless steel appliances including dishwasher, plenty of drawers and bench space with built in pantry and stunning Cedar ceiling feature.
- Multiple living areas including 2 upstairs and a large living/ Activity area down stairs.
- Ducted evaporative air conditioning