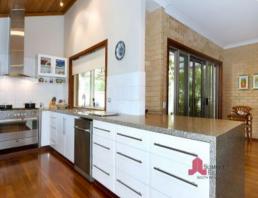

## ULTIMATE ENTERTAINER IS SUPERB LOCATION OF SOUTH BUNBURY

This home also features:

- Master Bedroom with a spacious walk in wardrobe, ensuite, ceiling fan and beautiful plantation doors leading onto your own balcony
- Minor bedrooms both with built in wardrobes and ceiling fans
- Separate study or potential 4th bedroom
- Updated bathroom with modern floor to ceiling tiles
- Modern stylish Kitchen with stone bench tops, quality stainless steel appliances including dishwasher, plenty of drawers and bench space with built in pantry and stunning Cedar ceiling feature.
- Multiple living areas including 2 upstairs and a large living/ Activity area down stairs.
- Ducted evaporative air conditioning