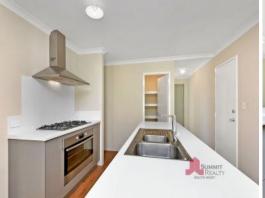

## Neat as a pin

Presenting as new with nothing to do but move in and enjoy, this great 3-bedroom 2-bathroom home in the ever popular Millbridge Estate will tick all the boxes.

Featuring a galley style kitchen with large walk in pantry overlooking a dining area, lounge area with split system air conditioner, master bedroom with ensuite and walk in robes, two minor bedrooms with built in robes and so much more.