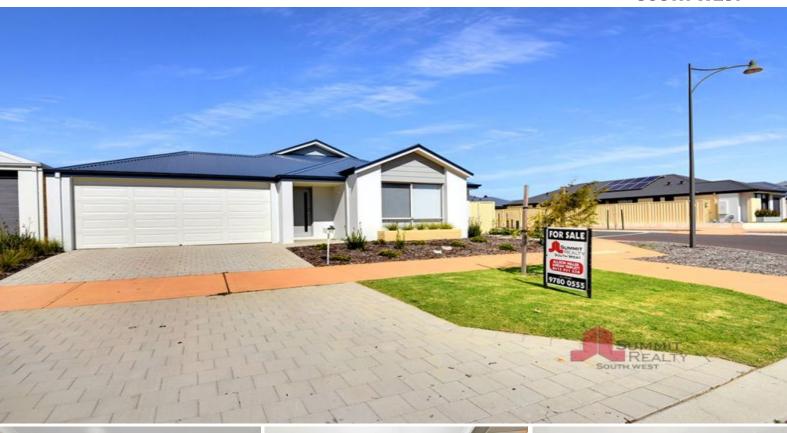

71 Illawarra Drive Eaton, WA

<u>=</u>

3

2

## Neat as a pin

Presenting as new with nothing to do but move in and enjoy, this great 3-bedroom 2-bathroom home in the ever popular Millbridge Estate will tick all the boxes.

Featuring a galley style kitchen with large walk in pantry overlooking a dining area, lounge area with split system air conditioner, master bedroom with ensuite and walk in robes, two minor bedrooms with built in robes and so much more.

## Features:

- Built in 2019- still like new
- 3 Bedrooms, 2 Bathrooms

For more details please visit : https://www.summitbunbury.com.au/5799773

**Price**: \$335000

Council Rates: \$2,114.95/year (approx)
Water Rates: \$1,463.15/year (approx)