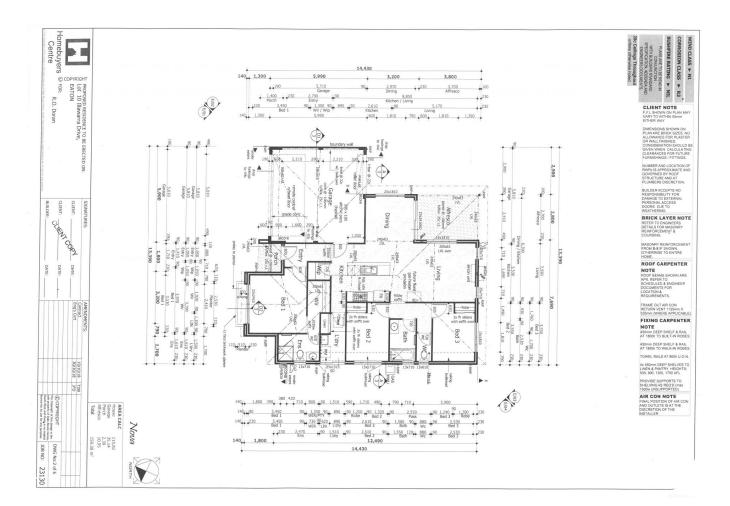

## Neat as a pin

Presenting as new with nothing to do but move in and enjoy, this great 3-bedroom 2-bathroom home in the ever popular Millbridge Estate will tick all the boxes.

Featuring a galley style kitchen with large walk in pantry overlooking a dining area, lounge area with split system air conditioner, master bedroom with ensuite and walk in robes, two minor bedrooms with built in robes and so much more.

## Features:

- Built in 2019- still like new
- 3 Bedrooms, 2 Bathrooms

For more details please visit : https://www.summitbunbury.com.au/5799773

**Price**: \$335000

Council Rates: \$2,114.95/year (approx)
Water Rates: \$1,463.15/year (approx)