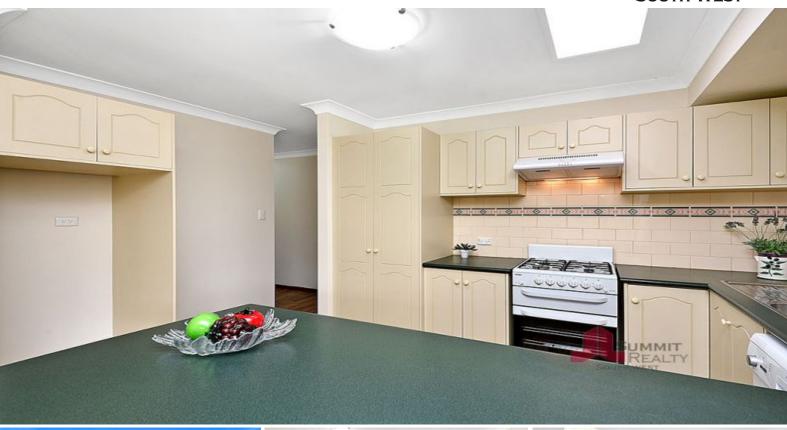

The modern, functional kitchen is also very light and bright and comes with a double door pantry, overhead cupboards, a new oven, dishwasher, plenty of bench-space and breakfast ba

For more details please visit : https://www.summitbunbury.com.au/5802314