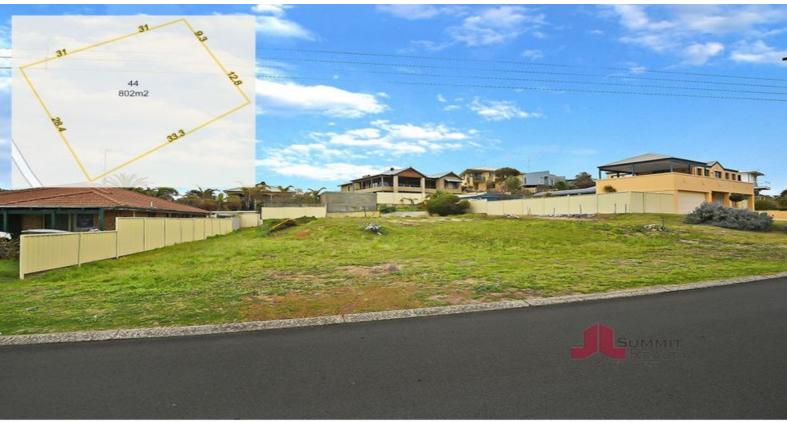

44 Allan Road Binningup, WA

## **Beachside Beauty**

Located at the northern end of town, this block is only 140 metres from the walk path leading straight onto the beach.

Ocean view blocks are a rare find in town at the moment, so don't miss out on this one with the opportunity to secure permanent north facing ocean views.

**Price:** \$260,000

Council Rates: \$1,164.00/year (approx)
Water Rates: \$267.00/year (approx)

**Ruth Nandapi** 0419 955 965