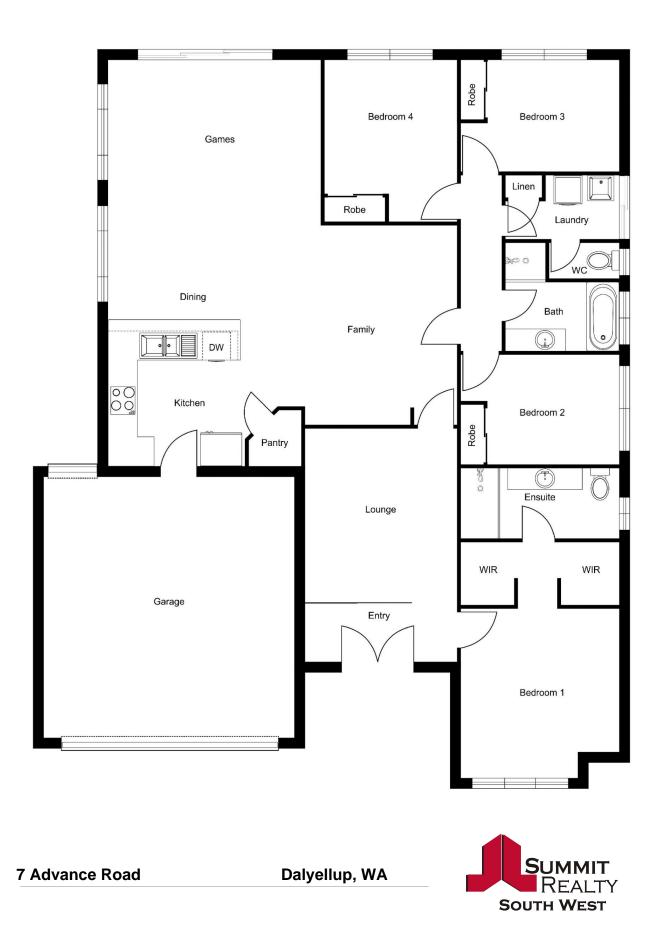

Front lounge/activity room

Open plan living, kitchen and dining area opening up onto the huge alfresco, a perfect mix of indoor & outdoor living Marri timber floors

R/C Air conditioners to living are and master bedroom

Three secondary bedrooms all with built in robes

Laundry is practical and has a separate WC

Entertaining is the forefront of the home with a huge gabled alfresco with decked patio -

For more details please visit : https://www.summitbunbury.com.au/5811514