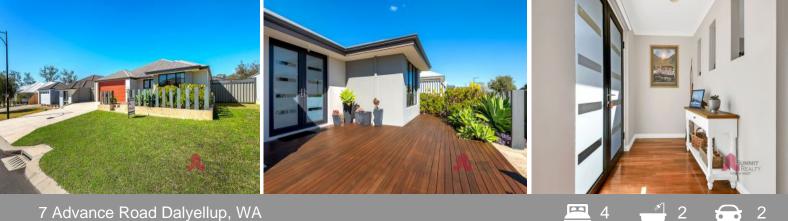

## PROPERTY FEATURES INCLUDE:

Stunning & well-presented front lawns & gardens

Side access

Extra-large exposed aggregate driveway with double automatic garage Spacious decked front porch with double door entry

Front lounge/activity room

Open plan living, kitchen and dining area opening up onto the huge alfresco, a perfect mix of indoor & outdoor living Marri timber floors

R/C Air conditioners to living are and master bedroom