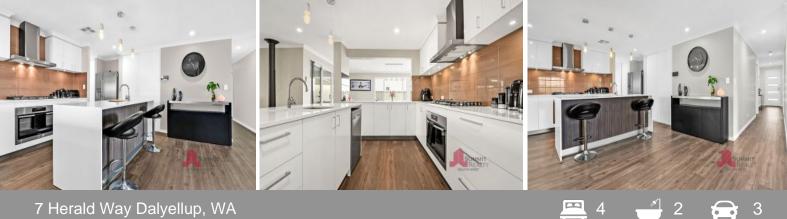

- Spacious open place living room with tile fire

- Amazing kitchen with stainless steel appliances, stunning splashback, plenty of cupboard & island bench space, serving window into the dining room & breakfast bar