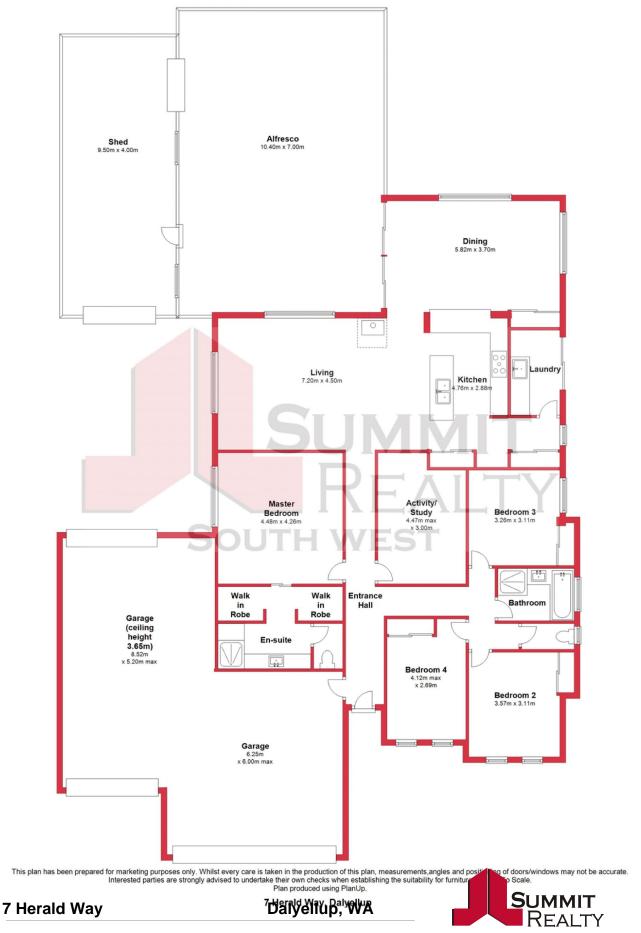

## PROPERTY FEATURES INCLUDE:

- Stunning street appeal with extremely low maintenance lawns

- Triple exposed aggregate driveway & triple garage (third garage with extra ceiling height - 3.65m)

- Large master retreat with double walk in robe & stunning ensuite bathroom

- Spacious open place living room with tile fire

- Amazing kitchen with stainless steel appliances, stunning splashback, plenty of cupboard & island bench space, serving window into the dining room & breakfast bar

- Entertainers dining room with added storage
- Separate carpeted theatre/activity room

- Exceptionally low maintenance backyard with great sized alfresco - this backyard has bee