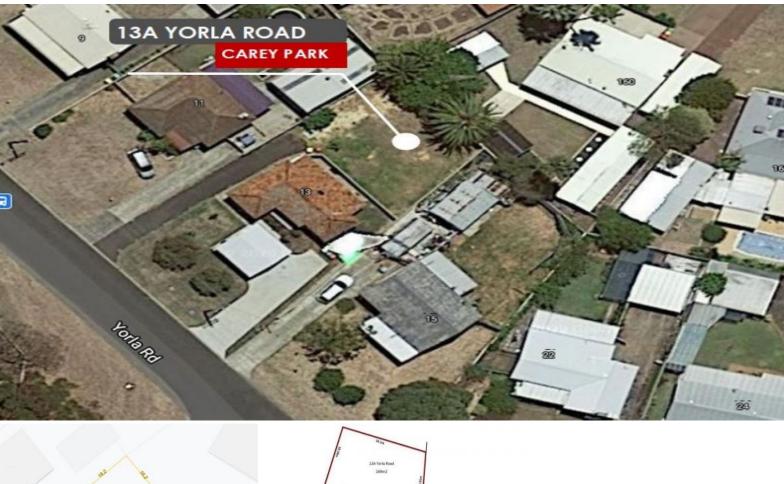

13A Yorla Road Carey Park, WA

## WHAT A BUY? CLOSE TO ALL AMENITIES!

If you are thinking of building your first home or adding to your investment portfolio, why not build on this prime piece of land. This 269m2 battle-axe block has low maintenance surroundings and is close to all amenities! The driveway to the block has also been established!

Ideally located in the central suburb of Carey Park it has a number of nearby parks and only a short drive to the Bunbury Forum and CBD! This block offers a convenient location at an extremely affordable price.