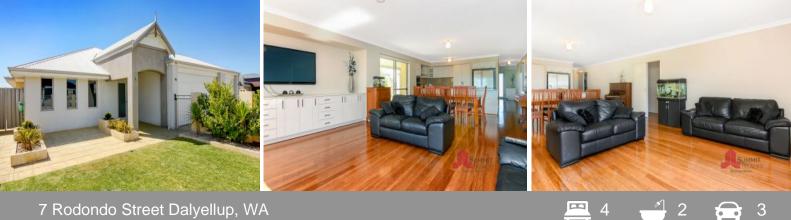

Central to the living zone is a gorgeous & extremely functional kitchen with a massive island bench & breakfast bar, double fridge recess, plenty of bench & cupboard space and modern

Coming off the kitchen is a spacious living and dining area

All secondary bedrooms have triple wardrobes with interior built in furnishing

For more details please visit : https://www.summitbunbury.com.au/5837908

| Price: |
|--------|
|--------|

\$475000