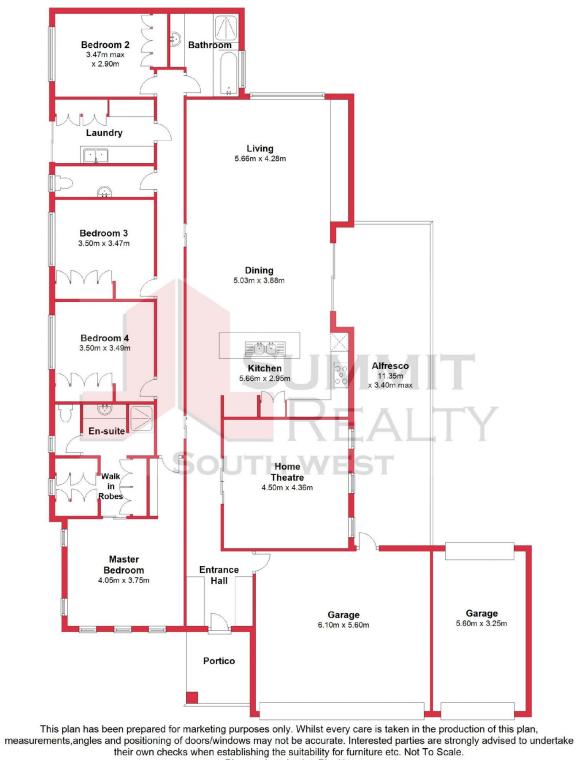

## Water Rates:

Council Rates: \$2,221.04/year (approx) \$1,008.61/year (approx)

**Tim Cooper** 0437 068 028

**Ground Floor** 

Plan produced using PlanUp.

7 Rodondo St, Dalyellup

7 Rodondo Street

Dalyellup, WA