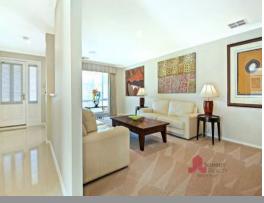

## PROPERTY FEATURES INCLUDE:

Spacious front, carpeted lounge with views of the front garden Double door carpeted games room or theatre LED lighting throughout

For more details please visit : https://www.summitbunbury.com.au/5859282