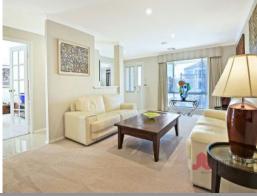

## PROPERTY FEATURES INCLUDE:

Spacious front, carpeted lounge with views of the front garden Double door carpeted games room or theatre LED lighting throughout

For more details please visit : https://www.summitbunbury.com.au/5859282