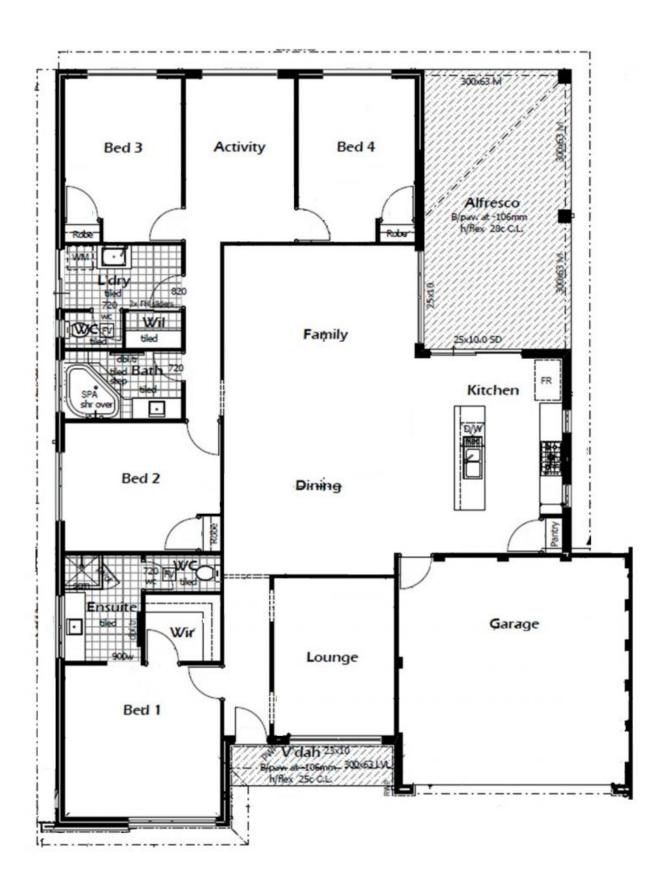

## The Complete Family Package

If you are searching for a modern home with a pool and a shed, then this lovely property in Lakewood Shores could be just what you are looking for, only a quick walk to the end of the street and you will hit the beach!

Built in 2014 by Celebration Homes this has plenty of room for a growing family.

Step into the entry and you will find:

- Lovely lounge at the front of the home finished with lush carpet and white plantation shutters.
- Spacious master suite with high gloss laminate flooring, plantation day.