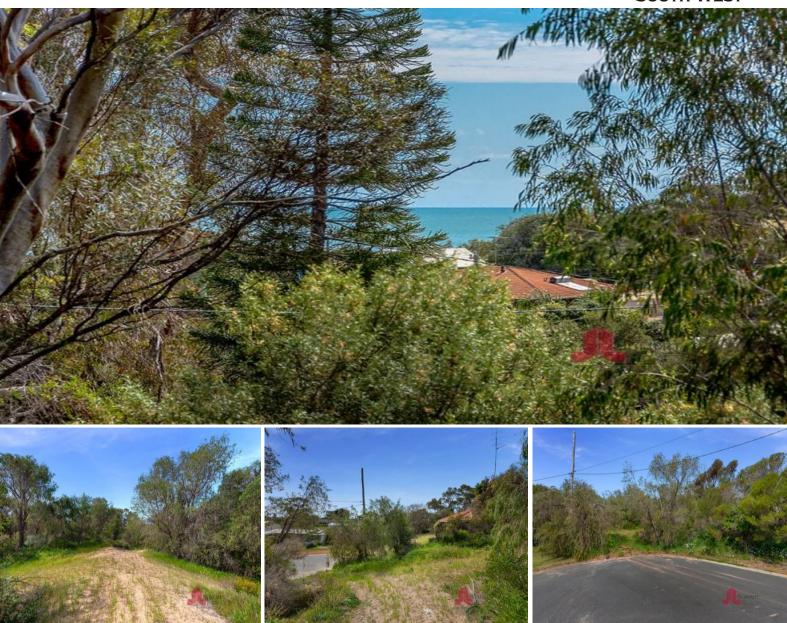

## Coastal Hideaway

This large 971m2 block is tucked away at the end of a quiet cul-de-sac, allowing you to catch ocean views down the street.

The rear of the block has a lovely outlook over the trees, all the way to the Darling Scarp.

The block has 16 metres of frontage and widens considerably towards the rear of the block with gentle slope from front to back.

This is the perfect block for a permanent home or holiday house, secure this opportunity today to live in this lovely seaside community only 90 minutes south of Perth and 25 minutes from Bunbury.