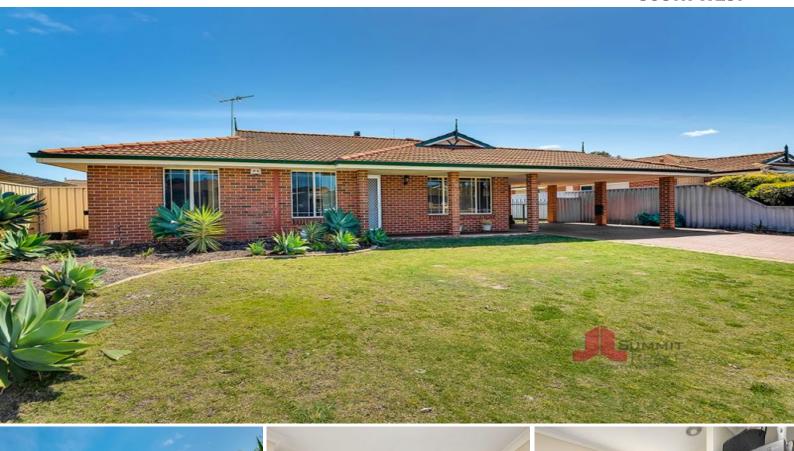

## Family living at its best

Perfectly renovated and spacious throughout and all within minutes of Eaton Fair, what a perfect family home!

Featuring a spacious kitchen with a built-in pantry and breakfast bar, overlooking the dining and sitting area with the added bonus of a separate formal lounge area. The master bedroom features a split system air conditioner and built in robes. The two minor bedrooms are generously sized. The bathroom has a separate shower and bath.

Out the back is a large patio perfect for outdoor entertaining with loads of space for the kids play. A large powered shed/workshop is ideal for the tools or the perfect man cave.

For more details please visit : https://www.summitbunbury.com.au/5885902