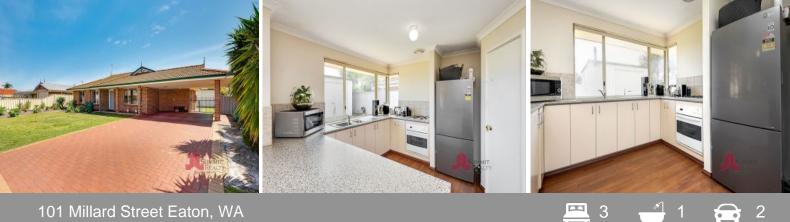

## Family living at its best

Perfectly renovated and spacious throughout and all within minutes of Eaton Fair, what a perfect family home!

Featuring a spacious kitchen with a built-in pantry and breakfast bar, overlooking the dining and sitting area with the added bonus of a separate formal lounge area. The master bedroom features a split system air conditioner and built in robes. The two minor bedrooms are generously sized. The bathroom has a separate shower and bath.

Out the back is a large patio perfect for outdoor entertaining with loads of space for the kids play. A large powered shed/workshop is ideal for the tools or the perfect man cave.

For more details please visit : https://www.summitbunbury.com.au/5885902