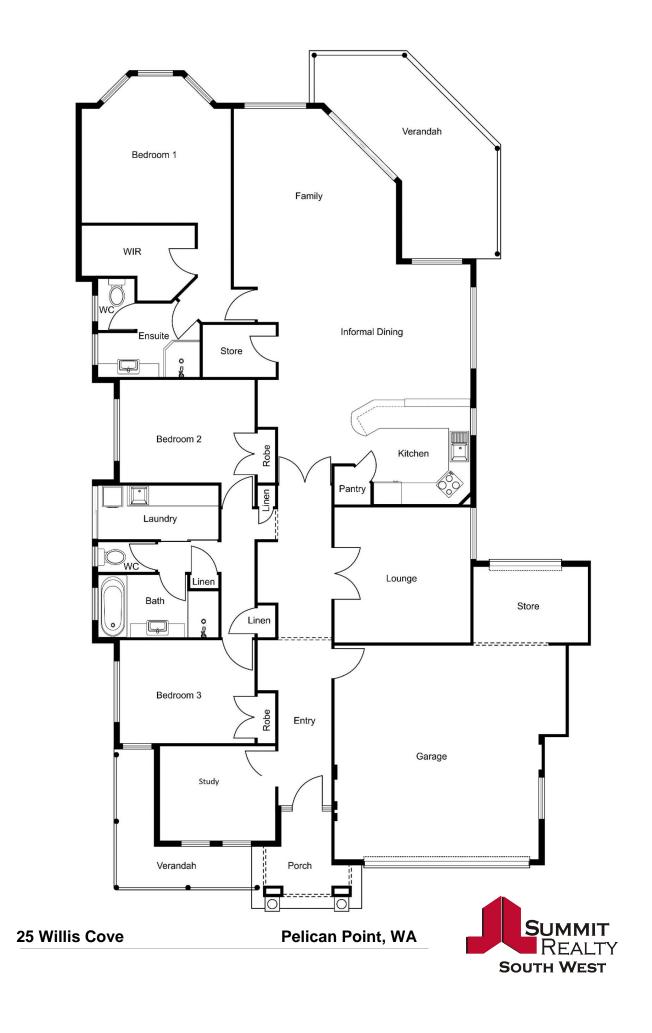

## PROPERTY FEATURES INCLUDE:

EXTRAORDINARY VIEWS

Low maintenance front yard with plenty of parking space and a double automatic garage and extra storage space

THAT CELEBRATES

Spacious open plan living & dining area with plenty of room for everyone Functional kitchen with Kuta stone benchtops, plenty of cupboard space, double fridge recess, breakfast bar and recessed ceiling

Rear master retreat with large walk in robe, ensuite bathroom & views Two great sized secondary bedrooms with air con

Second theatre/lounge

Separate study

Main bathroom with separate bath & shower

The home is Foxtel ready