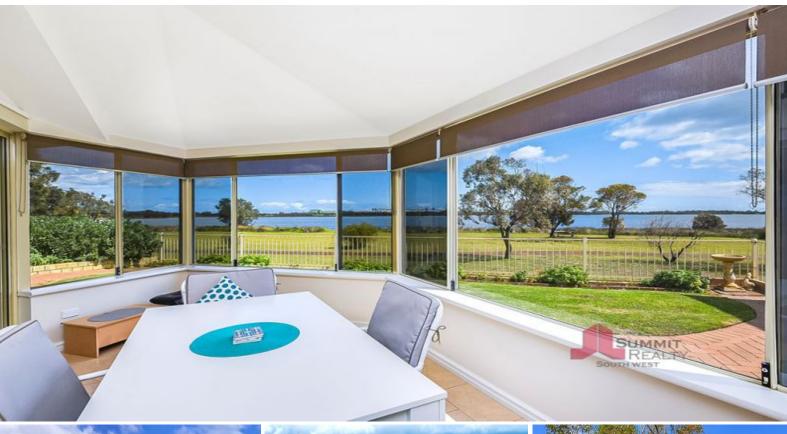

LIGHT

25 Willis Cove Pelican Point, WA

## PROPERTY FEATURES INCLUDE:

EXTRAORDINARY VIEWS

Low maintenance front yard with plenty of parking space and a double automatic garage and extra storage space

THAT CELEBRATES

Spacious open plan living & dining area with plenty of room for everyone Functional kitchen with Kuta stone benchtops, plenty of cupboard space, double fridge recess, breakfast bar and recessed ceiling

Rear master retreat with large walk in robe, ensuite bathroom & views Two great sized secondary bedrooms with air con

Second theatre/lounge

Separate study

Main bathroom with separate bath & shower

The home is Foxtel ready