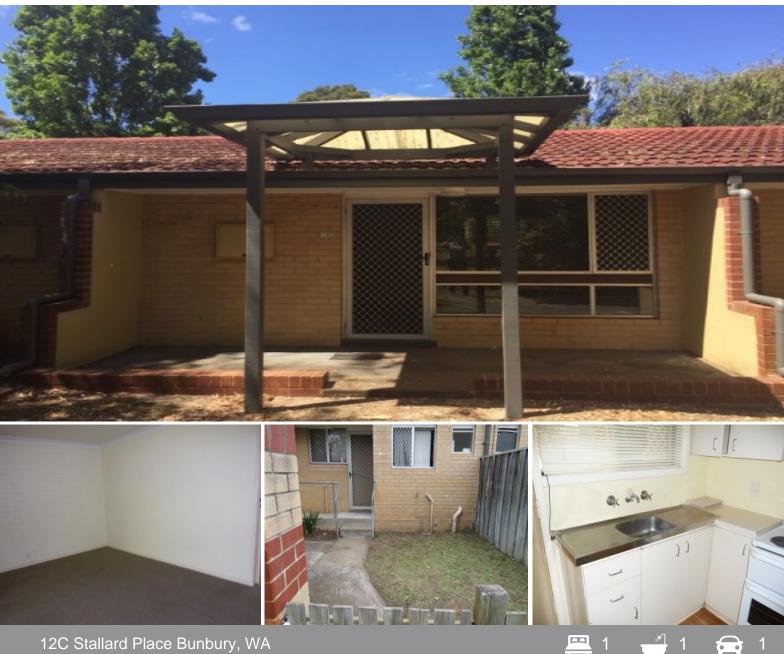

## APPLICATION PENDING: LOW MAINTENANCE, AFFORDABLE LIVING!

This neat bedsit unit has a combined bedroom/lounge room, kitchen and a laundry/ bathroom combo with your own court yard. You can't go past this affordable unit, perfectly ideal for a university or tafe student on a budget!

Price: \$140.00 per week

**Lorraine Grassie** 

For more details please visit : https://www.summitbunbury.com.au/5887885