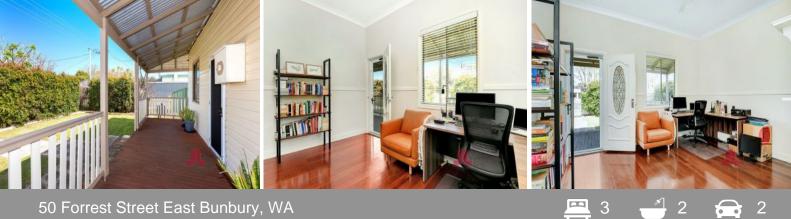

## Features include:

- 3 Bedrooms
- 2 Bathrooms

- Spacious main bedroom with ceiling fan, split system and large walk in robe featuring a modern ensuite including double vanity

- Spacious front lounge room with decorative mantle feature and fire place - Open plan renovated kitchen and dining area with split system

- Kitchen features an abundant amount of cupboards, stainless steel appliances ample bench space, pantry, dishwasher, breakfast bar and plenty of bench space

- Fantastic workshop/shed

- Located on a 1012sqm block offering low maintenance lawns and gardens with side and rear