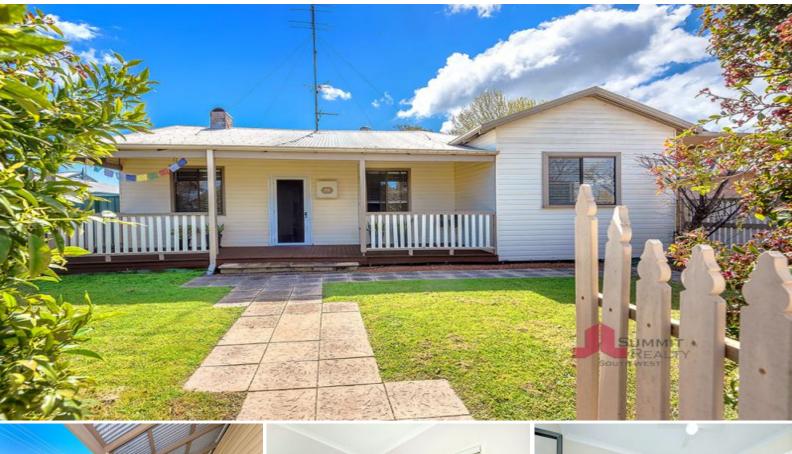

## DELIGHTFUL CHARACTER HOME IN EAST **BUNBURY**

## Features include:

- 3 Bedrooms
- 2 Bathrooms

- Spacious main bedroom with ceiling fan, split system and large walk in robe featuring a modern ensuite including double vanity

- Spacious front lounge room with decorative mantle feature and fire place - Open plan renovated kitchen and dining area with split system

- Kitchen features an abundant amount of cupboards, stainless steel appliances ample bench space, pantry, dishwasher, breakfast bar and plenty of bench space

- Fantastic workshop/shed

- Located on a 1012sqm block offering low maintenance lawns and gardens with side and rear

For more details please visit : https://www.summitbunbury.com.au/5888854 Price:

\$415000

Water Rates:

Council Rates: \$2,048.00/year (approx) \$1,199.00/year (approx)

**Tracy Mills** 0429 000 887