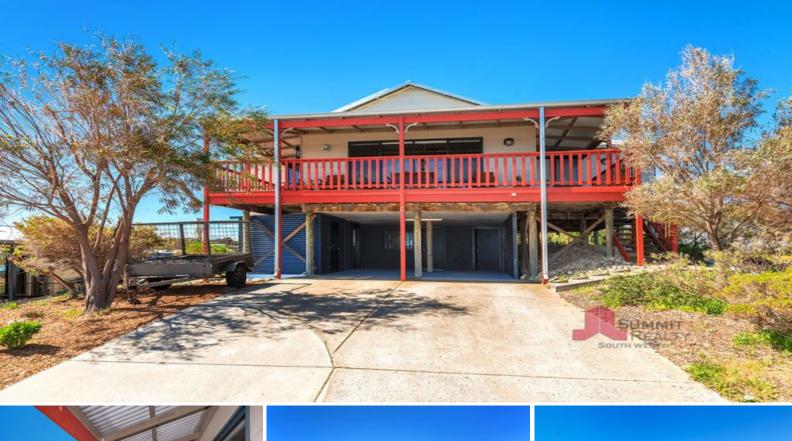

## On Top of The World

Panoramic views await you at 6 Drayton Way! With 360 degree views of the ocean and treetops, this is the perfect place to escape! Sit on the verandah or deck and watch the boats go by and catch a glimpse of Bunbury in the distance.

Built in 2005 this pole home has been strategically located on this 831m2 block to secure some of the best views Binningup has to offer.

Underneath the home is ample parking for two cars, or room for a boat or caravan. The remainder of the space under the house has been cleverly converted into a studio, extra living area/games room or bunkroom for the kids and 3 storage rooms. The house has also been fit

**6 Drayton Way** 