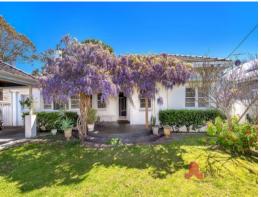

## PROPERTY FEATURES INCLUDE:

Immaculate front white fencing and well-maintained gardens Spacious front yard with plenty of lawn space for the kids and pets, whilst having the security of being fully enclosed

Lovely front porch with beautiful, mature jacaranda tree

Open plan living area with modern renovated kitchen, 900ml oven, breakfast bar, double fridge recess & plenty of bench space

Spacious formal dining room - perfect for entertaining