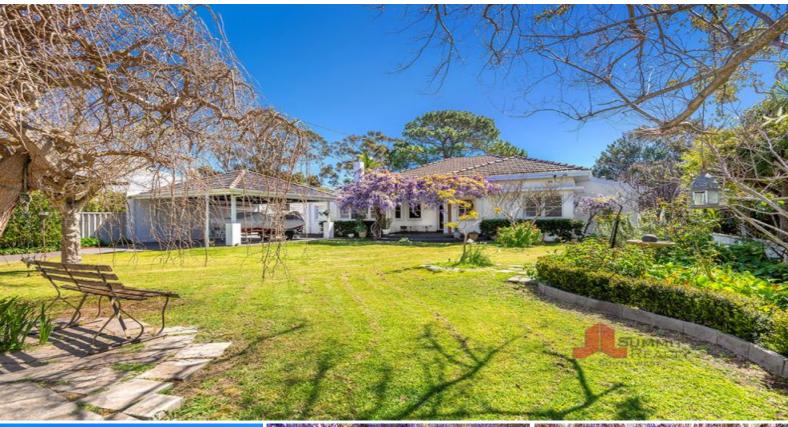

## PROPERTY FEATURES INCLUDE:

Immaculate front white fencing and well-maintained gardens Spacious front yard with plenty of lawn space for the kids and pets, whilst having the security of being fully enclosed

Lovely front porch with beautiful, mature jacaranda tree

Open plan living area with modern renovated kitchen, 900ml oven, breakfast bar, double fridge recess & plenty of bench space

Spacious formal dining room - perfect for entertaining