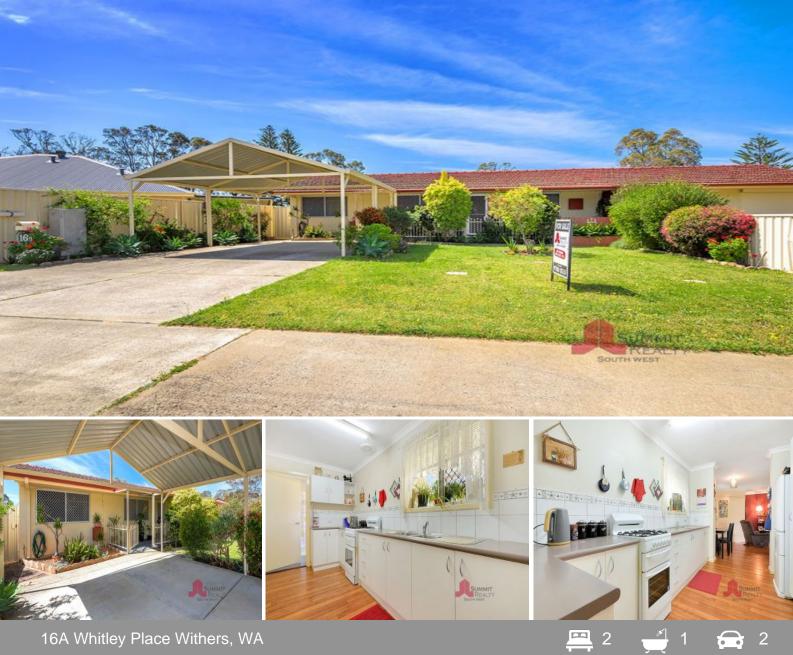

## Invest or Retire

This two bedroom, one bathroom home is such a great price it won't last long.It has been very well looked after by the current owner and there is nothing to do.

For the investor it offers a fantastic return on investment potentially gross 7.08% - 7.69% with the current rental market being very tight the property should be tenanted quickly.

For the Retiree the area is over 35% occupied by over 50's and local facilities include:

Other property features include:

For more details please visit : https://www.summitbunbury.com.au/5894295

## Price: \$169000

Water Rates:

Council Rates: \$1,611.00/year (approx) \$734.00/year (approx)

Jim Evans 0410 303 777