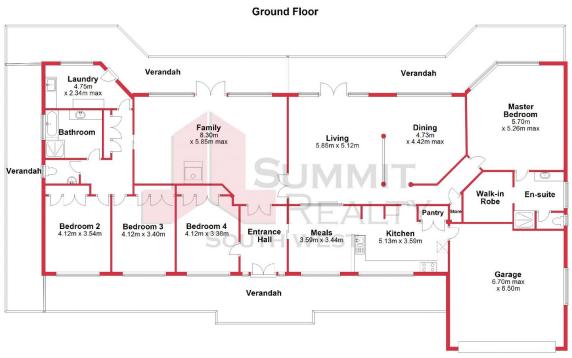

Offers Over \$875,000

Water Rates:

Council Rates: \$2,015.00/year (approx) \$264.00/year (approx)

**Adrian Triplett** 0419 971 888

This plan has been prepared for marketing purposes only. Whilst every care is taken in the production of this plan, measurements, angles and positioning of doors. Windows may not be accurate. Interested parties are strongly advised to undertake their own checks when establishing the suitability for furniture etc. Not To Scale. Plan produced using PlanUp.