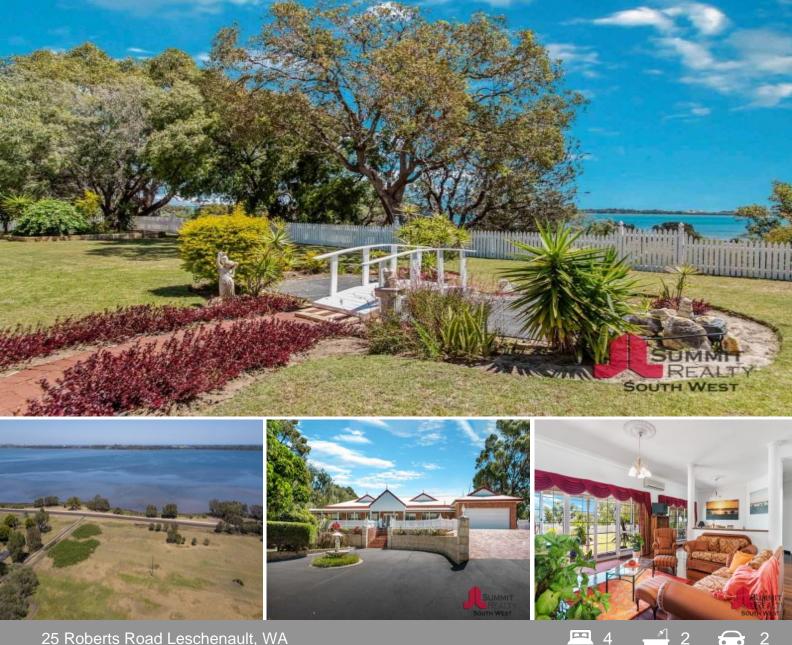

## **OWN YOUR OWN SANCTUARY**

Welcome to 25 Roberts Road, a place to call home and room for the whole family whilst only being moments away from the Leschenault Estuary. This remarkable residence positioned elevated on a 5,315m2 parcel of land captures the stunning sunrises and sunsets of the Estuary. Featuring 3m high ceilings throughout, ornate cornices and a bull nose veranda to the front, left hand side and back of the property. This home needs to be inspected to truly appreciate everything it has to offer. For more information or to arrange a private viewing call Team Miller Triplett today!

Property Features Include:

- Lovely front veranda overlooking the front lawn and bushland and priceless views of the estuary

For more details please visit : https://www.summitbunbury.com.au/5900498 Price:

Offers Over \$875,000

Water Rates:

Council Rates: \$2,015.00/year (approx) \$264.00/year (approx)

**Adrian Triplett** 0419 971 888

This plan has been prepared for marketing purposes only. Whilst every care is taken in the production of this plan, measurements, angles and positioning of doors. Windows may not be accurate. Interested parties are strongly advised to undertake their own checks when establishing the suitability for furniture etc. Not To Scale. Plan produced using PlanUp.

25 Roberts Road, Leschenault

Leschenault, WA