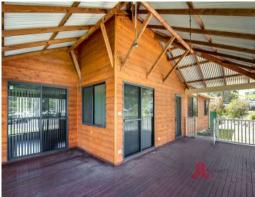

Be captivated by the large timber deck at the front, where you can entertain friends and family, with ample room for both outdoor dining and lounge areas.

At the other end of the home you will find three generous sized bedrooms, all with built in storage with a combination of hanging and shelf space.