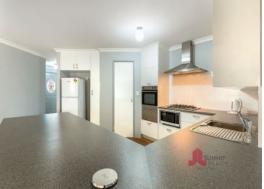

A dream kitchen with loads of bench space, drawers and pantry overlook the dining/family room. The master bedroom features beautiful bay windows, walk in robe and ensuite with double shower.

Relax under the patio overlooking a large back yard with easy care lawn and gardens, massive 9m x 7m shed and side access for the caravan or boat.