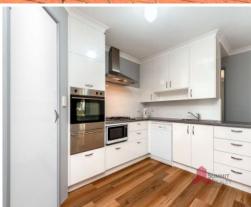

A dream kitchen with loads of bench space, drawers and pantry overlook the dining/family room. The master bedroom features beautiful bay windows, walk in robe and ensuite with double shower.

Relax under the patio overlooking a large back yard with easy care lawn and gardens, massive 9m x 7m shed and side access for the caravan or boat.