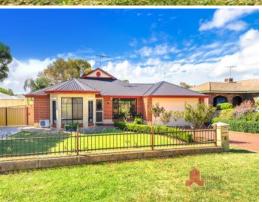

## Just one look is all you need

Stunningly presented and ready to move into, this great family home has it all. With 4 bedrooms, 2 bathrooms, a renovated kitchen and dining area and a great sized back yard and patio area, this home will tick all the boxes.

A dream kitchen with loads of bench space, drawers and pantry overlook the dining/family room. The master bedroom features beautiful bay windows, walk in robe and ensuite with double shower.

Relax under the patio overlooking a large back yard with easy care lawn and gardens, massive 9m x 7m shed and side access for the caravan or boat.