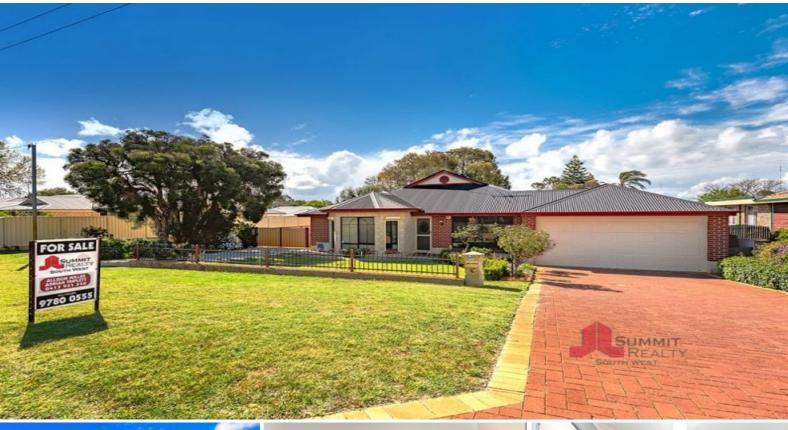

40 Cudliss Street Eaton, WA

## Just one look is all you need

Stunningly presented and ready to move into, this great family home has it all. With 4 bedrooms, 2 bathrooms, a renovated kitchen and dining area and a great sized back yard and patio area, this home will tick all the boxes.

A dream kitchen with loads of bench space, drawers and pantry overlook the dining/family room. The master bedroom features beautiful bay windows, walk in robe and ensuite with double shower.

Relax under the patio overlooking a large back yard with easy care lawn and gardens, massive 9m x 7m shed and side access for the caravan or boat.