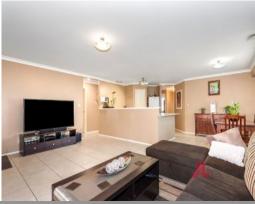

## PROPERTY FEATURES INCLUDE:

Front, carpeted living/activity room or fourth bedroom Spacious master bedroom with semi ensuite and walk in robe Extremely functional kitchen with plenty of bench and cupboard space, great pantry, as well as a breakfast bar Spacious living and dining area Great sized secondary bedrooms Main bathroom with a separate bath and shower Practical laundry Split reverse cycle air conditioner Roller shutters on front windows