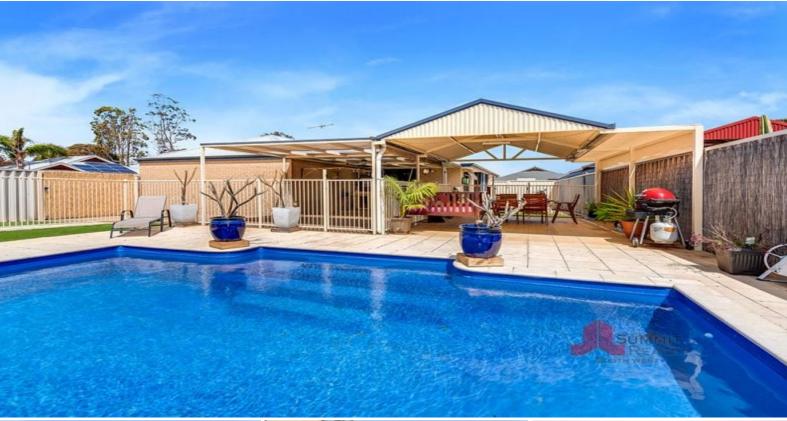

## Charming, private & secure - An entertainers delight!

## PROPERTY FEATURES INCLUDE:

Front, carpeted living/activity room or fourth bedroom Spacious master bedroom with semi ensuite and walk in robe Extremely functional kitchen with plenty of bench and cupboard space, great pantry, as well as a breakfast bar Spacious living and dining area Great sized secondary bedrooms Main bathroom with a separate bath and shower Practical laundry Split reverse cycle air conditioner Roller shutters on front windows