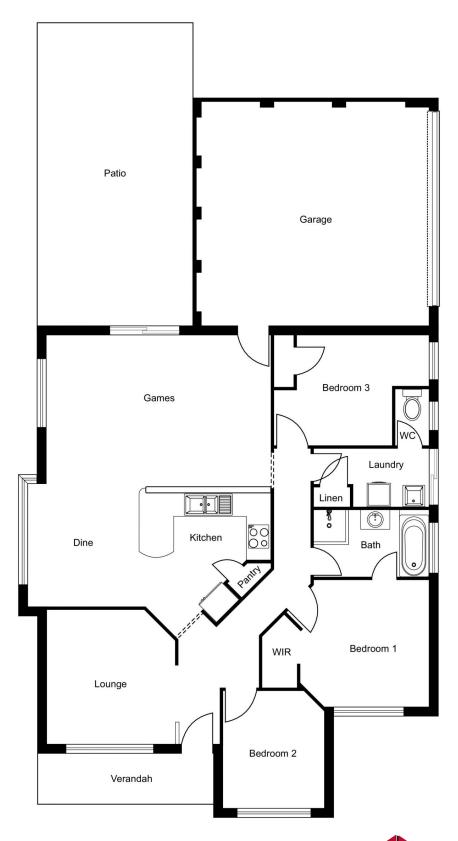

## PROPERTY FEATURES INCLUDE:

Front, carpeted living/activity room or fourth bedroom Spacious master bedroom with semi ensuite and walk in robe Extremely functional kitchen with plenty of bench and cupboard space, great pantry, as well as a breakfast bar Spacious living and dining area Great sized secondary bedrooms Main bathroom with a separate bath and shower Practical laundry Split reverse cycle air conditioner Roller shutters on front windows

Security screens on all doors

For more details please visit : https://www.summitbunbury.com.au/5914041 Price: \$335000

Council Rates: \$2,240.64/year (approx) Water Rates: \$251.89/year (approx)

**Tim Cooper** 0437 068 028