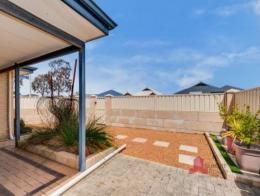

## PROPERTY FEATURES INCLUDE:

Front, carpeted living/activity room or fourth bedroom Spacious master bedroom with semi ensuite and walk in robe Extremely functional kitchen with plenty of bench and cupboard space, great pantry, as well as a breakfast bar Spacious living and dining area Great sized secondary bedrooms Main bathroom with a separate bath and shower Practical laundry Split reverse cycle air conditioner Roller shutters on front windows