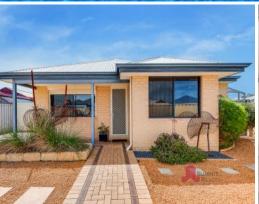

## Charming, private & secure - An entertainers delight!

## PROPERTY FEATURES INCLUDE:

Front, carpeted living/activity room or fourth bedroom Spacious master bedroom with semi ensuite and walk in robe Extremely functional kitchen with plenty of bench and cupboard space, great pantry, as well as a breakfast bar Spacious living and dining area Great sized secondary bedrooms Main bathroom with a separate bath and shower Practical laundry Split reverse cycle air conditioner Roller shutters on front windows