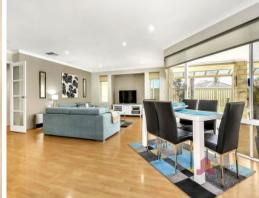

## PROPERTY FEATURES INCLUDE:

Well-presented front lawns & gardens

Double automatic garage

Open plan & spacious living and dining area - stunning flooring throughout Functional kitchen with plenty of bench and cupboard space, breakfast bar and large pantry