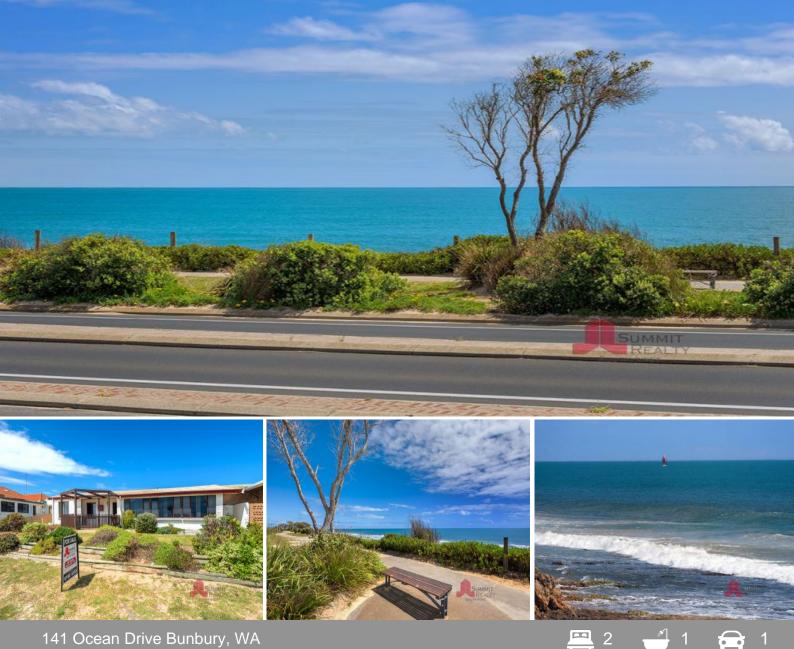

## FRONT ROW SEAT FOR SPECTACULAR SUNSETS

City and surf lifestyle is yours for the taking. This unique property built in 1956 is a two bedroom, one bathroom home that gives you magnificent views over Bunbury's iconic Back Beach. Sit and relax in the front living area and just watch the world go by and later watch the sunset from the comfort of your own home.

This property also has fantastic redevelopment potential subject to shire approval the large 848m2 block is zoned R40/60. Think of all the possibilities this represents.

Property Features Include:

Servery to the dining and living area