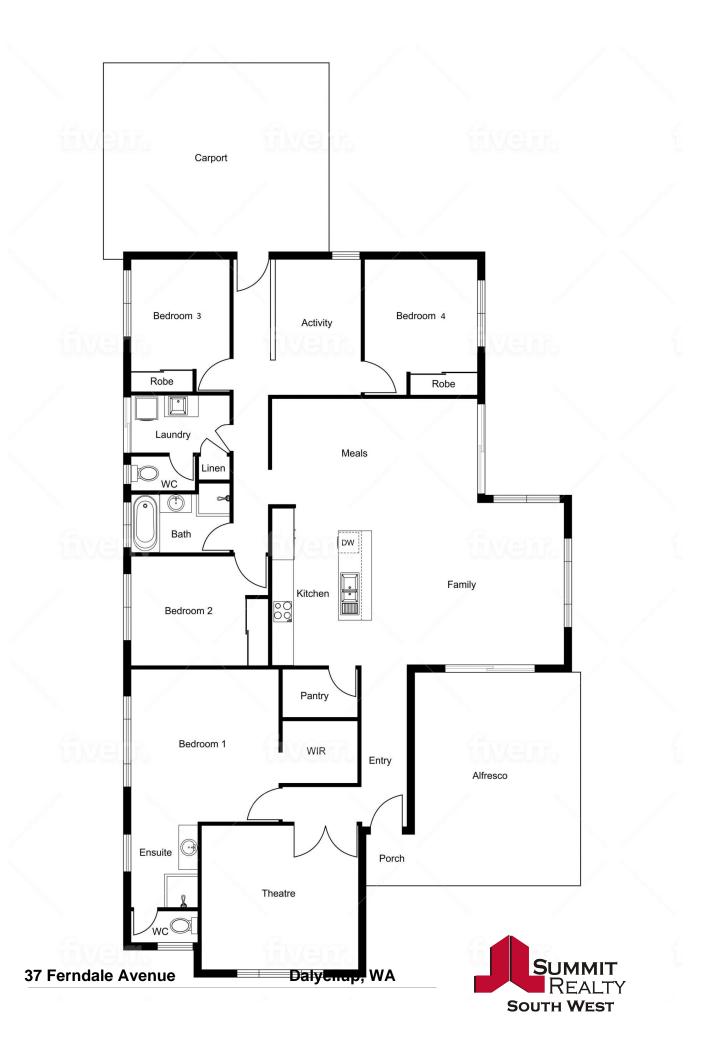

## 37 Ferndale Avenue Dalyellup, WA

## PROPERTY FEATURES INCLUDE:

Well-presented and maintained gardens

Four bedroom & two bathroom family home

Gated front entry from the porch with stunning feature garden and entertaining area

The heart of the home is the huge open plan living/dining/kitchen area Great size kitchen with ample bench & cupboard space + breakfast bar & double door fridge recess

Front lounge/theatre room with ceiling fan

- Spacious master bedroom with walk in robe & ensuite bathroom
- Three great sized secondary bedrooms with built in robes

Activity room located off the secondary bedrooms