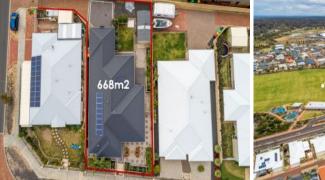

## 37 Ferndale Avenue Dalyellup, WA

## PROPERTY FEATURES INCLUDE:

Well-presented and maintained gardens

Four bedroom & two bathroom family home

Gated front entry from the porch with stunning feature garden and entertaining area

The heart of the home is the huge open plan living/dining/kitchen area Great size kitchen with ample bench & cupboard space + breakfast bar & double door fridge recess