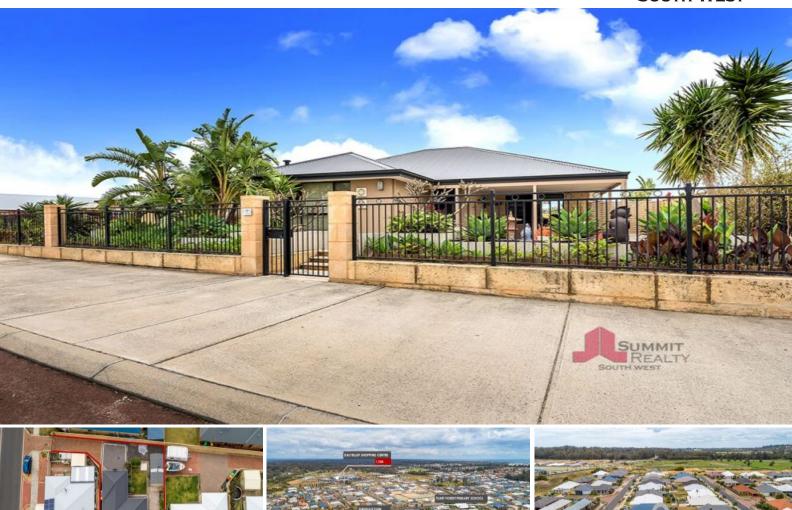

## 37 Ferndale Avenue Dalyellup, WA

## THE ULTIMATE FAMILY HOME

## PROPERTY FEATURES INCLUDE:

Well-presented and maintained gardens

Four bedroom & two bathroom family home

Gated front entry from the porch with stunning feature garden and entertaining area

The heart of the home is the huge open plan living/dining/kitchen area Great size kitchen with ample bench & cupboard space + breakfast bar & double door fridge recess

Front lounge/theatre room with ceiling fan

- Spacious master bedroom with walk in robe & ensuite bathroom
- Three great sized secondary bedrooms with built in robes

Activity room located off the secondary bedrooms

Quality flooring throughout the home

For more details please visit : https://www.summitbunbury.com.au/5921738

| P | ri | c | е | • |
|---|----|---|---|---|
|   |    | v | v |   |

From \$370,000