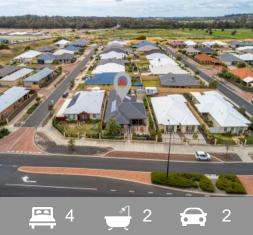

## 37 Ferndale Avenue Dalyellup, WA

## PROPERTY FEATURES INCLUDE:

Well-presented and maintained gardens

Four bedroom & two bathroom family home

Gated front entry from the porch with stunning feature garden and entertaining area

The heart of the home is the huge open plan living/dining/kitchen area Great size kitchen with ample bench & cupboard space + breakfast bar & double door fridge recess