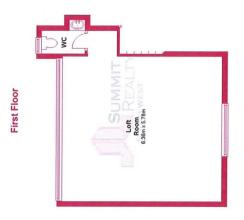

eritage Close Leschenault, WA







## Leschenault magic

This magnificently presented home was designed and built to suit the location and lifestyle that Leschenault brings.

Located at the end of the quiet Heritage Close, it hides you away from the hustle and bustle of life yet is still located close enough to enjoy the Leschenault estuary and all that Australind has to offer.

Located on this 4204m2 property is a large shed/workshop with 2 car access, plenty of lawn and natural bush for the kids to play.

Contact Team Miller Triplett to view, it's sure to impress.

Features:

For more details please visit : https://www.summitbunbury.com.au/5923074

Price: Offers over \$750,000

Council Rates: \$2,326.78/year (approx)
Water Rates: \$264.36/year (approx)



Adrian Triplett 0419 971 888