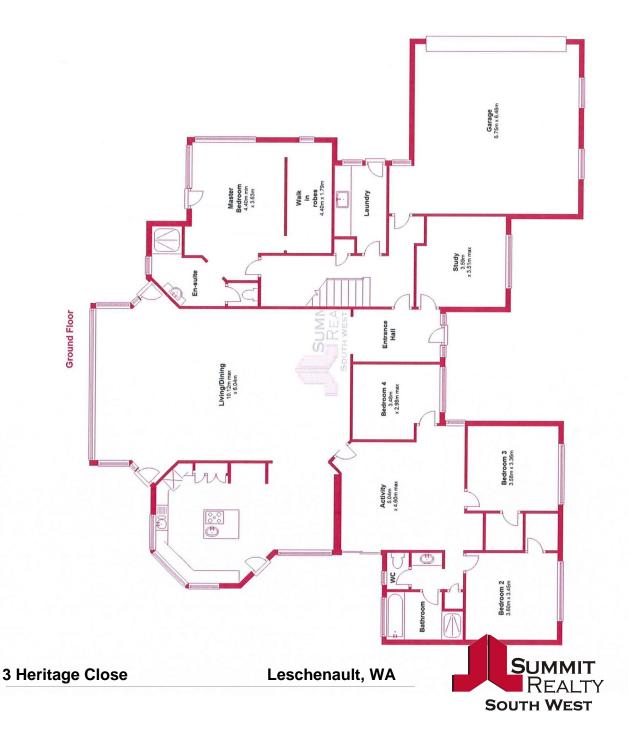

itage Close Leschenault, WA







## Leschenault magic

This magnificently presented home was designed and built to suit the location and lifestyle that Leschenault brings.

Located at the end of the quiet Heritage Close, it hides you away from the hustle and bustle of life yet is still located close enough to enjoy the Leschenault estuary and all that Australind has to offer.

Located on this 4204m2 property is a large shed/workshop with 2 car access, plenty of lawn and natural bush for the kids to play.

Contact Team Miller Triplett to view, it's sure to impress.

Features:

For more details please visit : https://www.summitbunbury.com.au/5923074

Price: Offers over \$750,000

Council Rates: \$2,326.78/year (approx)
Water Rates: \$264.36/year (approx)



Adrian Triplett 0419 971 888