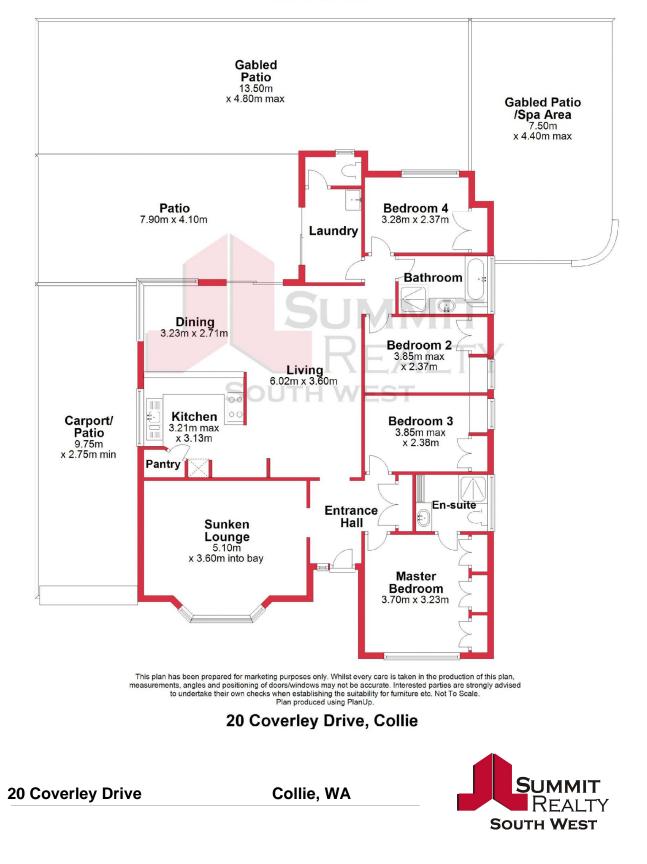

ing family or as a great spacious indoor/outdoor entertainer. Well located on the north side of town amongst other quality homes close to the popular modern Amaroo Primary School and just a short drive to Collie CBD, parks and the numerous amenities.

Property Features Include:

- Superb brick and tile home on an 882m2 block
- 4 large bedrooms all have built in robes
- 2 Bathrooms, 2 toilets, spacious laundry
- Huge open plan kitchen, family and dining area
- Reverse cycle Air-con, log fire, gas hotplates, electric wall oven and dishwasher

For more details please visit : https://www.summitbunbury.com.au/5924903

| Price | : |
|-------|---|
| Price |   |

Council Rates: \$1,683.00/year (approx)

Water Rates: \$1,463.00/year (approx)

\$305000



**Lorraine Grassie** 

## **Ground Floor**