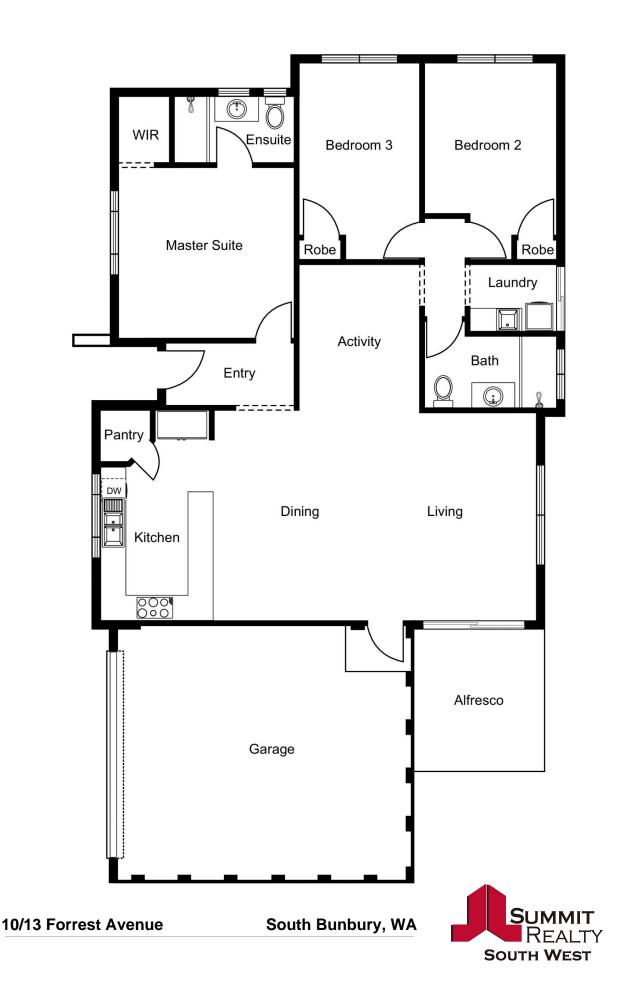

## PROPERTY FEATURES INCLUDE:

THE

DOWNSIZER

**PERFECT** 

Extremely low maintenance front yard with artificial turf Lovely front fa-ade with double automatic garage Open plan kitchen, living and dining room with stunning flooring Kitchen is extremely functional & modern with plenty of bench & cupboard space

**LOW** 

Master suite with stunning ensuite bathroom and walk in robe Two good sized secondary bedrooms both with built in robes Practical main bathroom & laundry
Outdoor alfresco with room for entertaining
Artificial turfed back yard area