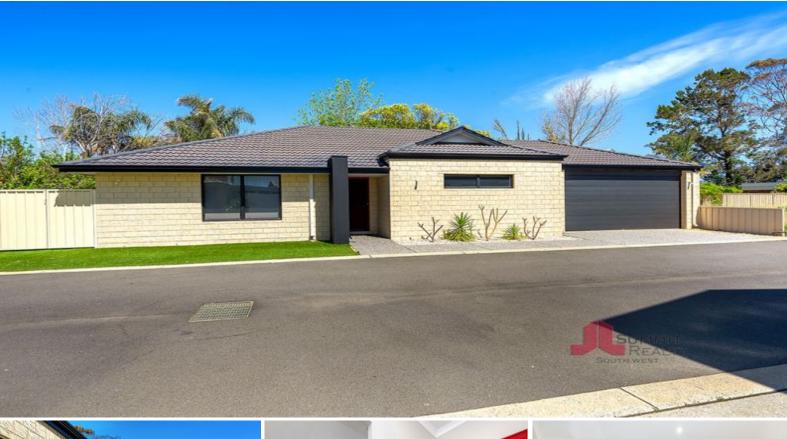

**MAINTANENCE** 

10/13 Forrest Avenue South Bunbury, WA

r

## PROPERTY FEATURES INCLUDE:

THE

DOWNSIZER

**PERFECT** 

Extremely low maintenance front yard with artificial turf Lovely front fa-ade with double automatic garage Open plan kitchen, living and dining room with stunning flooring Kitchen is extremely functional & modern with plenty of bench & cupboard space

**LOW** 

Master suite with stunning ensuite bathroom and walk in robe Two good sized secondary bedrooms both with built in robes Practical main bathroom & laundry
Outdoor alfresco with room for entertaining
Artificial turfed back yard area