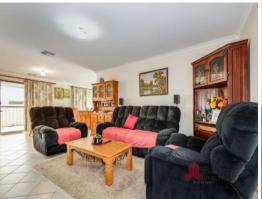

Property Features Include:

- -Open plan living, dining and kitchen area
- -Open kitchen area with walk in pantry, double fridge recess, dishwasher and
- shoppers entrance
- -Formal lounge room to the front of the home
- -Powered shed