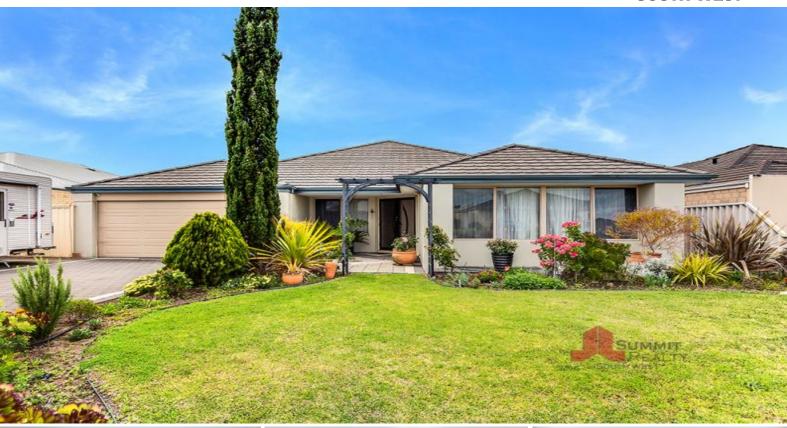

14 Mooralup Turn Dalyellup, WA

## IT'S ALL HERE!

This beautifully built Ventura brick and tile home has everything you could think of to lead a comfortable life. Great location, four bedrooms fully carpeted, two bathrooms and open living all fully tiled. Daiken zoned reverse cycle air conditioning, 6.6kw solar system, security cameras, 5,500 litres of rainwater tanks and so much more!