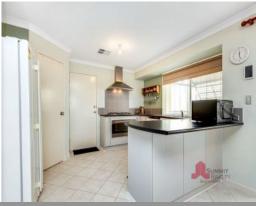

Property Features Include:

- -Open plan living, dining and kitchen area
- -Open kitchen area with walk in pantry, double fridge recess, dishwasher and
- shoppers entrance
- -Formal lounge room to the front of the home
- -Powered shed