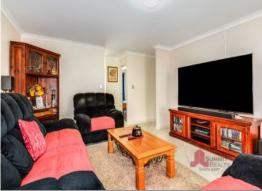

Property Features Include:

- -Open plan living, dining and kitchen area
- -Open kitchen area with walk in pantry, double fridge recess, dishwasher and
- shoppers entrance
- -Formal lounge room to the front of the home
- -Powered shed