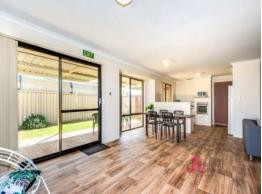

## PROPERTY FEATURES INCLUDE:

Well-presented front lawns and gardens

Double carport with plenty of extra parking space

Front carpeted living room

CALLING INVESTORS

Open plan kitchen, living and dining area with plenty of natural light

Functional kitchen with plenty of cupboard space

Master bedroom boasts a built in robe, and a light and bright ensuite

Three secondary bedrooms, all with built in robes

Second bathroom is well-equipped with a shower, bath and single basin vanity