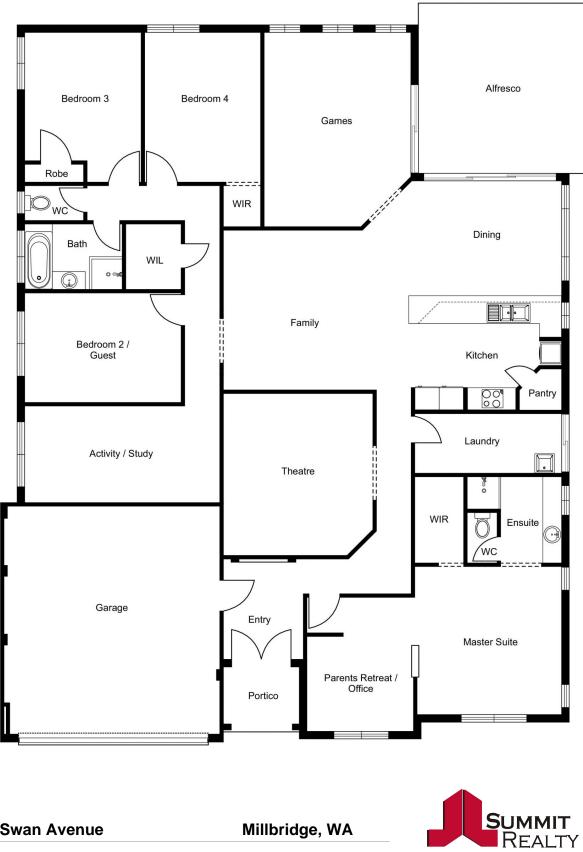

## PROPERTY FEATURES INCLUDE:

Immaculate front lawns & gardens with double automatic garage

Double door entry into the beautiful residence

Front master suite with parent's retreat/office, walk in robe & stunning ensuite bathroom

Spacious and carpeted theatre with built-in recessed cabinetry

Open plan living and dining with functional kitchen

The kitchen is one of the highlights of this home with modern finishes, quality Neff appliances, plenty of bench & cupboard space, stone bench tops & breakfast bar

Separate games room/activity - room for a pool table and bar Separate activity / study

A back yard that was built for entertaining and has everything you could ever imagine -  $\ensuremath{\mathsf{gr}}$ 