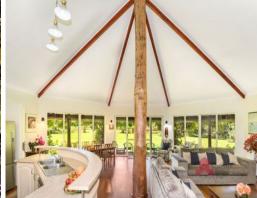

Inside the front door you will find:

- Inviting octagonal freeform living area that has a timber pole as a feature in the middle of the room. The combination of the redgum plank flooring, exposed beams and big windows