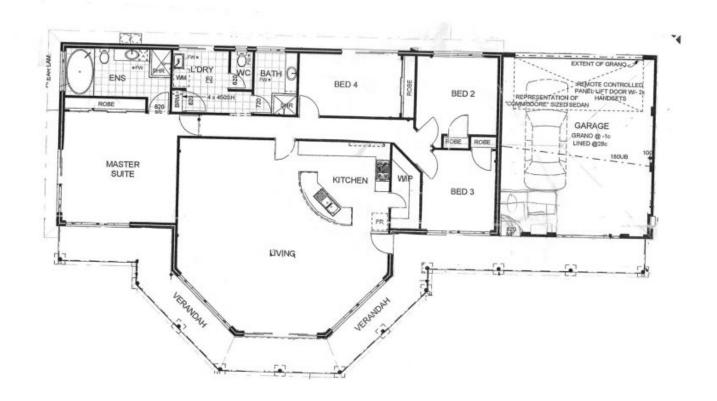

Inside the front door you will find:

- Inviting octagonal freeform living area that has a timber pole as a feature in the middle of the room. The combination of the redgum plank flooring, exposed beams and big windows